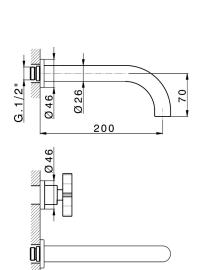

# Exposed part for concealed washbasin mixer GRACE\_GS013510

#### MODEL **GS013510**

Exposed part for concealed washbasin mixer, without concealed part, for item ZA033511

## **CHARACTERISTICS**

Installation Concealed Required concealed parts ZA033511