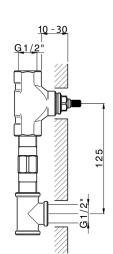

# Concealed washbasin mixer CONCEALED\_ZA033511

ZA033511

Concealed washbasin mixer,right headvalve - left headvalve

#### **CHARACTERISTICS**

Concealed 1

2025-01-02