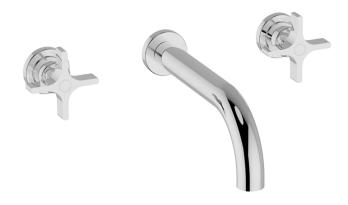

# Exposed part for concealed washbasin mixer GRACE\_GS013510

#### MODEL **GS013510**

Exposed part for concealed washbasin mixer, without concealed part, for item ZA033511

## **CHARACTERISTICS**

Installation Concealed Required concealed parts ZA033511