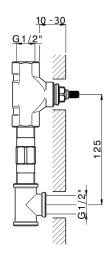

## **CHARACTERISTICS**

Installation Concealed Required concealed parts ZA033511

# Concealed washbasin mixer CONCEALED\_ZA033511

ZA033511

Concealed washbasin mixer,right headvalve - left headvalve

**AVAILABLE FINISHINGS** 

**04** 04 Without finishing

**CHARACTERISTICS** 

Concealed 1

2025-01-05