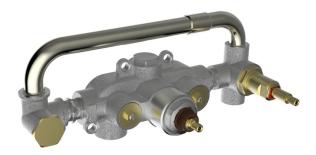

## Concealed thermostatic shower mixer, 2-outlets CONCEALED\_ZA019340

MODEL **ZA019340** 

Concealed thermostatic shower mixer, 2-outlets, without trim kit

AVAILABLE FINISHINGS

04 Without finishing

## CHARACTERISTICS

| 8x20 Plus P Thermostatic Valve |           |
|--------------------------------|-----------|
| Cartridge Spare Parts          | 24.04A.PP |
| Concealed                      | 1         |