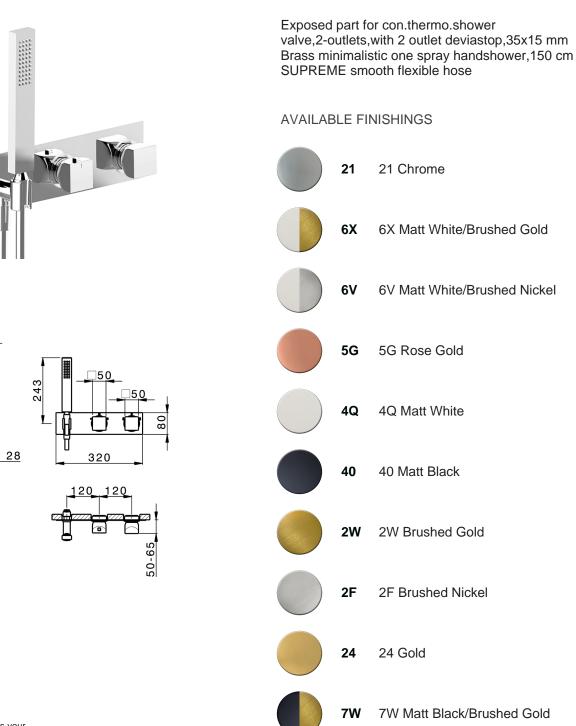

# Exposed part for con.thermo.shower valve,2-outlets HI-RISE\_RI019640

MODEL

RI019640

**CHARACTERISTICS** 

| Installation             | Concealed |
|--------------------------|-----------|
| Required concealed parts | ZA019340  |