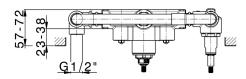

# Exposed part for con.thermo.shower valve,2-outlets HI-RISE\_RI019640

MODEL

RI019640

**CHARACTERISTICS** 

| Installation             | Concealed |
|--------------------------|-----------|
| Required concealed parts | ZA019340  |