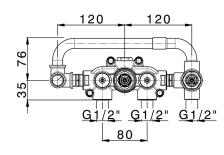

## Concealed thermostatic shower mixer, 2-outlets CONCEALED\_ZA019340

MODEL **ZA019340** 

Concealed thermostatic shower mixer, 2-outlets, without trim kit

AVAILABLE FINISHINGS

04 Without finishing

## CHARACTERISTICS

| 8x20 Plus P Thermostatic Valve |           |
|--------------------------------|-----------|
| Cartridge Spare Parts          | 24.04A.PP |
| Concealed                      | 1         |