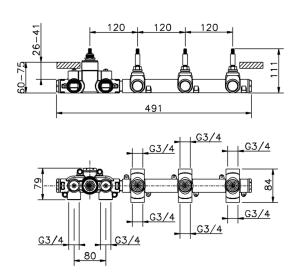

# 3 Function Concealed Thermostatic Built-in Part CONCEALED\_ZA01R300

MODEL ZA01R300

3 Function Concealed Thermostatic Built-in Part

### **CHARACTERISTICS**

Concealed

Cartridge Spare Parts 23.51A.HF

**HF Thermostatic Valve** 