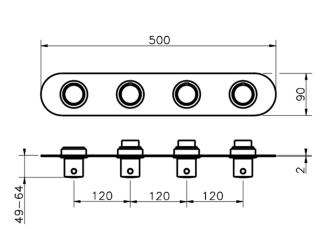

# Cover Part for 3 Function Concealed Thermo. Valve SLIM\_SM01R300

**MODEL** 

SM01R300

Cover Part for 3 Function Concealed Thermo. Valve, for item ZA01R300

# CHARACTERISTICS

Installation

Concealed

Required concealed parts

ZA01R300