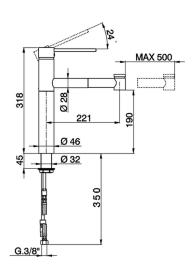

## LL 00257

| NR. | DESCRIZIONE DESCRIPTION BESCREIBUNG                                                                           | N.CODICE<br>CODE NO.<br>WERSKNR. | NR  | DESCRIZIONE DESCRIPTION BESCREIBUNG                                                                                                          | N.CODICE<br>CODE NO.<br>WERSKNR. | NR. | DESCRIZIONE<br>DESCRIPTION<br>BESCREIBUNG | N.CODICE<br>CODE NO.<br>WERSKNR. |
|-----|---------------------------------------------------------------------------------------------------------------|----------------------------------|-----|----------------------------------------------------------------------------------------------------------------------------------------------|----------------------------------|-----|-------------------------------------------|----------------------------------|
|     | DESCRIPTION                                                                                                   | NR.CODE                          |     | DESCRIPTION                                                                                                                                  | NR.CODE                          |     | DESCRIPTION                               | NR.CODE                          |
| 1   | Leva monocomando "LL"<br>Lever "LL"<br>Hebel "LL"<br>Levier "LL"                                              | ZZ944040                         | 5   | Flessibile 150cm Ø12 1/2"cn x M15x1<br>Flex 150 cm Ø12 1/2"CN x M15x1<br>Brauseschlauch 150 cm Ø12 x M15x1<br>Flex 150 cm Ø12 1/2"cn x M15x1 | ZZ944060                         |     |                                           |                                  |
| 1-1 | Grano punta piana inox M.6x6<br>Screw-stainless steel M.6x6<br>Madenschraube M.6x6<br>Vis speciale inox M.6x6 | ZZ926450                         | 6   | Doccia estr.monoc.lavel.<br>Handspray<br>Herausziehbare Brause<br>Douchette extr.évier                                                       | ZZ944070                         |     |                                           |                                  |
| 1-2 | Placchetta per leva neutra Cap for lever Abdeckkappe f/Hebel Plaquette levier                                 | ZZ933470                         | 7   | Set installazione monoc.doccia estraibile<br>Installation set single lever<br>Befestigungsset<br>Set installation                            | ZZ928860                         |     |                                           |                                  |
| 2   | Copricartuccia monocomando<br>Escutcheon cartridge<br>Abdeckkappe<br>Couvre-cartouche                         | ZZ944050                         | 7-1 | Guarnizione fibra 3/8" Gasket rubber 3/8" Fiberdichtung 3/8" Joint en fibre 3/8"                                                             | ZZ926960                         |     |                                           |                                  |
| 3   | Calotta bloccaggio cartuccia Nut for mixing valve Mutter f/Kartusche Ecrou pour cartouche                     | ZZ933530                         | 8   | Flessibile M.11x1 3/8" F L.365<br>Flex M.11x1 3/8" L.365<br>Anschlussschlauch M.11x1 3/8" L.365<br>Flex M.11x1 3/8" L.365                    | ZZ928420                         |     |                                           |                                  |
| 4   | Cartuccia monocomando<br>Mixing valve<br>Kartusche<br>Cartouche mitigeurs                                     | ZZ931960                         | 9   | Peso piombo completo<br>Lead weight<br>Bleigwicht kpl<br>Poids en plomb                                                                      | ZZ944080                         |     |                                           |                                  |