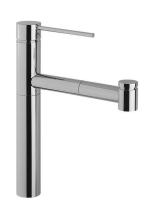

## Single lever sink mixer with extrac.shower KITCHEN\_LL002570

MODEL LL002570

Single lever sink mixer with extrac.shower,swivel spout,2 sprays handshower,150 cm Brass Flexible Hose

## Single lever sink mixer with extrac.shower KITCHEN\_LL002570