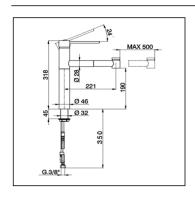

## Single lever sink mixer with extrac.shower KITCHEN\_LL002570

MODEL LL002570

Single lever sink mixer with extrac.shower,swivel spout,2 sprays handshower,150 cm Brass Flexible Hose

## Single lever sink mixer with extrac.shower KITCHEN\_LL002570