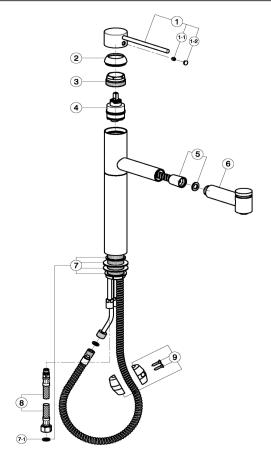

## LL 00257

| NR. | DESCRIZIONE DESCRIPTION BESCREIBUNG                                                                           | N.CODICE<br>CODE NO.<br>WERSKNR. | NR  | DESCRIZIONE DESCRIPTION BESCREIBUNG                                                                                                          | N.CODICE<br>CODE NO.<br>WERSKNR. | NR. | DESCRIZIONE<br>DESCRIPTION<br>BESCREIBUNG | N.CODICE<br>CODE NO.<br>WERSKNR. |
|-----|---------------------------------------------------------------------------------------------------------------|----------------------------------|-----|----------------------------------------------------------------------------------------------------------------------------------------------|----------------------------------|-----|-------------------------------------------|----------------------------------|
|     | DESCRIPTION                                                                                                   | NR.CODE                          |     | DESCRIPTION                                                                                                                                  | NR.CODE                          |     | DESCRIPTION                               | NR.CODE                          |
| 1   | Leva monocomando "LL"<br>Lever "LL"<br>Hebel "LL"<br>Levier "LL"                                              | ZZ944040                         | 5   | Flessibile 150cm Ø12 1/2"cn x M15x1<br>Flex 150 cm Ø12 1/2"CN x M15x1<br>Brauseschlauch 150 cm Ø12 x M15x1<br>Flex 150 cm Ø12 1/2"cn x M15x1 | ZZ944060                         |     |                                           |                                  |
| 1-1 | Grano punta piana inox M.6x6<br>Screw-stainless steel M.6x6<br>Madenschraube M.6x6<br>Vis speciale inox M.6x6 | ZZ926450                         | 6   | Doccia estr.monoc.lavel.<br>Handspray<br>Herausziehbare Brause<br>Douchette extr.évier                                                       | ZZ944070                         |     |                                           |                                  |
| 1-2 | Placchetta per leva neutra Cap for lever Abdeckkappe f/Hebel Plaquette levier                                 | ZZ933470                         | 7   | Set installazione monoc.doccia estraibile<br>Installation set single lever<br>Befestigungsset<br>Set installation                            | ZZ928860                         |     |                                           |                                  |
| 2   | Copricartuccia monocomando<br>Escutcheon cartridge<br>Abdeckkappe<br>Couvre-cartouche                         | ZZ944050                         | 7-1 | Guarnizione fibra 3/8" Gasket rubber 3/8" Fiberdichtung 3/8" Joint en fibre 3/8"                                                             | ZZ926960                         |     |                                           |                                  |
| 3   | Calotta bloccaggio cartuccia Nut for mixing valve Mutter f/Kartusche Ecrou pour cartouche                     | ZZ933530                         | 8   | Flessibile M.11x1 3/8" F L.365<br>Flex M.11x1 3/8" L.365<br>Anschlussschlauch M.11x1 3/8" L.365<br>Flex M.11x1 3/8" L.365                    | ZZ928420                         |     |                                           |                                  |
| 4   | Cartuccia monocomando<br>Mixing valve<br>Kartusche<br>Cartouche mitigeurs                                     | ZZ931960                         | 9   | Peso piombo completo<br>Lead weight<br>Bleigwicht kpl<br>Poids en plomb                                                                      | ZZ944080                         |     |                                           |                                  |