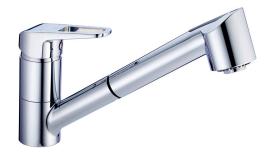

# Single lever sink mixer ES with pull out handspray KITCHEN\_PO002575

MODEL **PO002575** 

Single lever sink mixer ES with pull out handspray,swivel spout,2 sprays handshower,nylon 150 cm.Flexible hose