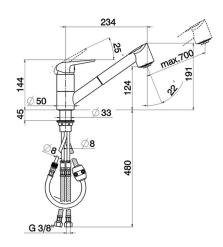

# Single lever sink mixer ES with pull out handspray KITCHEN\_PO002575

MODEL **PO002575** 

Single lever sink mixer ES with pull out handspray,swivel spout,2 sprays handshower,nylon 150 cm.Flexible hose

#### **CHARACTERISTICS**

Cartridge Spare Parts

ZZ96423000

40 mm Cartridge