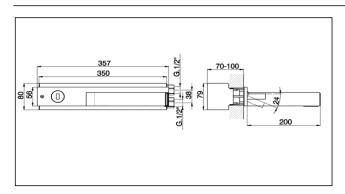

### Exposed single lever washbasin mixer WAVE\_WA002511

Exposed single lever washbasin mixer, with concealed part

## Exposed single lever washbasin mixer WAVE\_WA002511