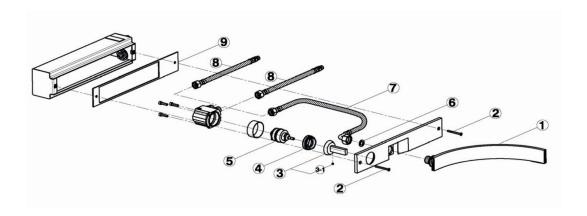

## WA 00251

| NR | DESCRIZIONE DESCRIPTION BESCREIBUNG                                                                           | N.CODICE<br>CODE NO.<br>WERSKNR. | NR. | DESCRIZIONE DESCRIPTION BESCREIBUNG                                                                                                     | N.CODICE<br>CODE NO.<br>WERSKNR. | NR. | DESCRIZIONE<br>DESCRIPTION<br>BESCREIBUNG | N.CODICE<br>CODE NO.<br>WERSKNR. |
|----|---------------------------------------------------------------------------------------------------------------|----------------------------------|-----|-----------------------------------------------------------------------------------------------------------------------------------------|----------------------------------|-----|-------------------------------------------|----------------------------------|
|    | DESCRIPTION                                                                                                   | NR.CODE                          |     | DESCRIPTION                                                                                                                             | NR.CODE                          |     | DESCRIPTION                               | NR.CODE                          |
| 1  | Bocca di erogazione Bath spout Wanneneinlauf Bec déverseur                                                    | ZZ944910                         | 6   | Guarnizione fibra 18,5x11x2<br>Gasket rubber 18,5x11x2<br>Fiberdichtung 18,5x11x2<br>Joint en fibre 18,5x11x2                           | ZZ927140                         |     |                                           |                                  |
| 2  | Vite M.4x45<br>Screw M.4x45<br>Schraube M.4x45<br>Vis M.4x45                                                  | ZZ944920                         | 7   | Flessibile 350 G.3/8"F x G.1/2"F<br>Flex 350 G.3/8"F x G.1/2"F<br>Anschlussschlauch 350 G.3/8"F x G.1/2"F<br>Flex 350 G.3/8"F x G.1/2"F | ZZ944930                         |     |                                           |                                  |
| 3  | Leva monocomando "WA"<br>Lever "WA"<br>Hebel "WA"<br>Levier "WA"                                              | ZZ944870                         | 8   | Flessibile 270 G.3/8"F x M.11x1M<br>Flex 270 G.3/8"F x M.11x1M<br>Anschlussschlauch 270G.3/8"FxM.11x1M<br>Flex 270 G.3/8"F x M.11x1M    | ZZ944940                         |     |                                           |                                  |
| 3- | Grano punta piana inox M.4x4<br>Screw-stainless steel M.4x4<br>Madenschraube M.4x4<br>Vis speciale inox M.4x4 | ZZ933280                         | 9   | Guarnizione per piastra<br>Gasket for plate<br>Dichtung fuer Platte<br>Joint pour plaque                                                | ZZ944950                         |     |                                           |                                  |
| 4  | Calotta bloccaggio cartuccia Nut for mixing valve Mutter f/Kartusche Ecrou pour cartouche                     | ZZ944880                         |     |                                                                                                                                         |                                  |     |                                           |                                  |
| 5  | Cartuccia monocomando<br>Mixing valve<br>Kartusche<br>Cartouche mitigeurs                                     | ZZ931970                         |     |                                                                                                                                         |                                  |     |                                           |                                  |