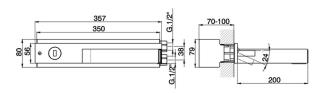

### Exposed single lever washbasin mixer WAVE\_WA002511

Exposed single lever washbasin mixer, with concealed part

## Exposed single lever washbasin mixer WAVE\_WA002511

WA002511

https://en.cisal.it/exposed-single-lever-washbasin-mixer-wave-wa002511

2025-01-02