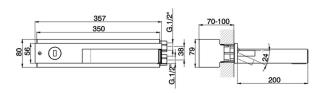

#### **CHARACTERISTICS**

Cartridge Spare Parts ZZ93197000 38mm Joystick single-lever cartridge