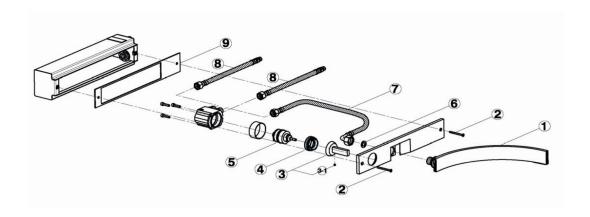

## WA 00251

| -  |                                                                                                               |                                             | _   |                                                                                                                                         |                                             |     |                                                 |                                             |
|----|---------------------------------------------------------------------------------------------------------------|---------------------------------------------|-----|-----------------------------------------------------------------------------------------------------------------------------------------|---------------------------------------------|-----|-------------------------------------------------|---------------------------------------------|
| NF | DESCRIZIONE DESCRIPTION BESCREIBUNG DESCRIPTION                                                               | N.CODICE<br>CODE NO.<br>WERSKNR.<br>NR.CODE | NR. | DESCRIZIONE DESCRIPTION BESCREIBUNG DESCRIPTION                                                                                         | N.CODICE<br>CODE NO.<br>WERSKNR.<br>NR.CODE | NR. | DESCRIZIONE DESCRIPTION BESCREIBUNG DESCRIPTION | N.CODICE<br>CODE NO.<br>WERSKNR.<br>NR.CODE |
| 1  | Bocca di erogazione<br>Bath spout<br>Wanneneinlauf<br>Bec déverseur                                           | ZZ944910                                    | 6   | Guarnizione fibra 18,5x11x2<br>Gasket rubber 18,5x11x2<br>Fiberdichtung 18,5x11x2<br>Joint en fibre 18,5x11x2                           | ZZ927140                                    |     |                                                 |                                             |
| 2  | Vite M.4x45<br>Screw M.4x45<br>Schraube M.4x45<br>Vis M.4x45                                                  | ZZ944920                                    | 7   | Flessibile 350 G.3/8"F x G.1/2"F<br>Flex 350 G.3/8"F x G.1/2"F<br>Anschlussschlauch 350 G.3/8"F x G.1/2"F<br>Flex 350 G.3/8"F x G.1/2"F | ZZ944930                                    |     |                                                 |                                             |
| 3  | Leva monocomando "WA"<br>Lever "WA"<br>Hebel "WA"<br>Levier "WA"                                              | ZZ944870                                    | 8   | Flessibile 270 G.3/8"F x M.11x1M<br>Flex 270 G.3/8"F x M.11x1M<br>Anschlussschlauch 270G.3/8"FxM.11x1M<br>Flex 270 G.3/8"F x M.11x1M    | ZZ944940                                    |     |                                                 |                                             |
| 3- | Grano punta piana inox M.4x4<br>Screw-stainless steel M.4x4<br>Madenschraube M.4x4<br>Vis speciale inox M.4x4 | ZZ933280                                    | 9   | Guarnizione per piastra Gasket for plate Dichtung fuer Platte Joint pour plaque                                                         | ZZ944950                                    |     |                                                 |                                             |
| 4  | Calotta bloccaggio cartuccia Nut for mixing valve Mutter f/Kartusche Ecrou pour cartouche                     | ZZ944880                                    |     |                                                                                                                                         |                                             |     |                                                 |                                             |
| 5  | Cartuccia monocomando<br>Mixing valve<br>Kartusche<br>Cartouche mitigeurs                                     | ZZ931970                                    |     |                                                                                                                                         |                                             |     |                                                 |                                             |