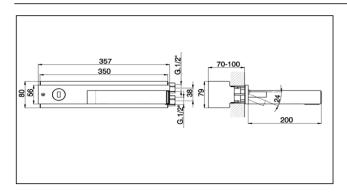

#### **CHARACTERISTICS**

Cartridge Spare Parts ZZ93197000 38mm Joystick single-lever cartridge