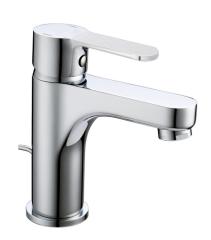

# Single lever 'large' washbasin mixer TENDER\_C2000490

### MODEL **C2000490**

Single lever 'large' washbasin mixer, with automatic 1"1/4 automatic pop-up waste, G.3/8" stainless steel flexible hoses

# Single lever 'large' washbasin mixer TENDER\_C2000490

C2000490

https://en.cisal.it/single-lever-large-washbasin-mixer-tender-c2000490

2024-12-22