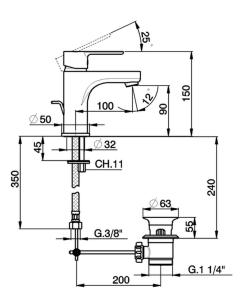

### MODEL **C2000490**

Single lever 'large' washbasin mixer, with automatic 1"1/4 automatic pop-up waste, G.3/8" stainless steel flexible hoses