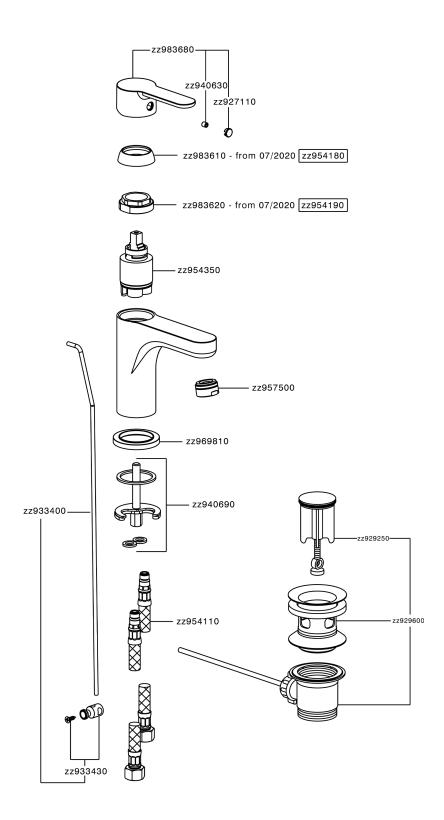

# Single lever 'large' washbasin mixer TENDER\_C2000490





### MODEL **C2000490**

Single lever 'large' washbasin mixer, with automatic 1"1/4 automatic pop-up waste, G.3/8" stainless steel flexible hoses

## **AVAILABLE FINISHINGS**



21 Chrome

#### **CHARACTERISTICS**

Cartridge Spare Parts

ZZ95435000

35 mm Cartridge



## **EcoStop**

EcoStop feature limits water flow to approximately 50% of maximum output with one point of resistance on setting. Push slightly past the middle stop only when full water output is required. This will save water up to 50%.





# Single lever 'large' washbasin mixer TENDER\_C2000490



C2000490

https://en.cisal.it/single-lever-large-washbasin-mixer-tender-c2000490

2024-12-22