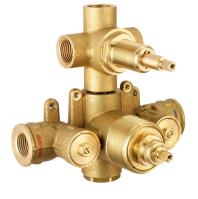

## Concealed thermostatic shower valve, 3-outlets CONCEALED\_ZA018201

MODEL ZA018201

Concealed thermostatic shower valve, 3-outlets, with 1/2" 3 outlet deviastop cartridge, without trim kit

AVAILABLE FINISHINGS

### CHARACTERISTICS

Concealed1Cartridge Spare Parts24.04A.PP8x20 Plus P Thermostatic Valve

Piastra/Plate/Plaque/Platte/Placa 2-3mm: XX 25-40 YY 76-91 10 mm: XX 16-31 YY 65-80

The Cisal Devia Stop technology allows to adjust the water flow and to direct it to the selected output point (overhead soaker, hand shower, etc).