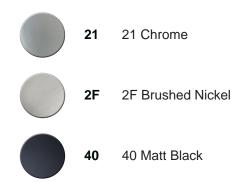

## Exposed part for con.thermo.shower valve, 3-outlet ROCK&ROLL\_RK018200



MODEL RK018200

Exposed part for con.thermo.shower valve, 3-outlet,with 3 outlet deviastop,without concealed part,for item ZA018201

### AVAILABLE FINISHINGS



### CHARACTERISTICS

| Installation             | Concealed |
|--------------------------|-----------|
| Required concealed parts | ZA018201  |





#### Thermostatic

The Cisal thermostatic is your personal water manager, helping you to handle, control and save water and energy.



# cisal

## Concealed thermostatic shower valve, 3-outlets CONCEALED\_ZA018201



MODEL ZA018201

Concealed thermostatic shower valve, 3-outlets, with 1/2" 3 outlet deviastop cartridge, without trim kit

AVAILABLE FINISHINGS



04 04 Without finishing

### CHARACTERISTICS

Concealed1Cartridge Spare Parts24.04A.PP8x20 Plus P Thermostatic Valve



Piastra/Plate/Plaque/Platte/Placa 2-3mm: XX 25-40 YY 76-91 10 mm: XX 16-31 YY 65-80



The Cisal Devia Stop technology allows to adjust the water flow and to direct i