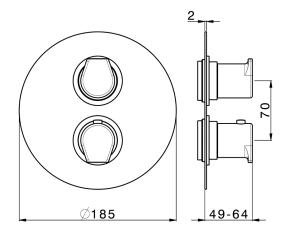

### CHARACTERISTICS

| Installation             | Concealed |
|--------------------------|-----------|
| Required concealed parts | ZA018201  |

### CHARACTERISTICS

Concealed1Cartridge Spare Parts24.04A.PP8x20 Plus P Thermostatic Valve

Piastra/Plate/Plaque/Platte/Placa 2-3mm: XX 25-40 YY 76-91 10 mm: XX 16-31 YY 65-80

The Cisal Devia Stop technology allows to adjust the water flow and to direct it to the selected output point (overhead soaker, hand shower, etc).