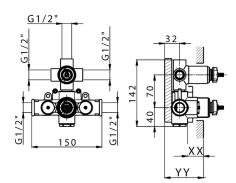

### CHARACTERISTICS

Concealed1Cartridge Spare Parts24.04A.PP8x20 Plus P Thermostatic Valve

Piastra/Plate/Plaque/Platte/Placa 2-3mm: XX 25-40 YY 76-91 10 mm: XX 16-31 YY 65-80

The Cisal Devia Stop technology allows to adjust the water flow and to direct it to the selected output point (overhead soaker, hand shower, etc).