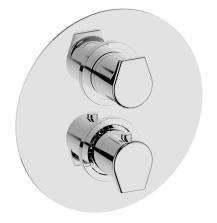

## Exposed part for con.thermo.shower valve, 3-outlet ROCK&ROLL\_RK018200

MODEL RK018200

Exposed part for con.thermo.shower valve, 3-outlet,with 3 outlet deviastop,without concealed part,for item ZA018201

### CHARACTERISTICS

| Installation             | Concealed |
|--------------------------|-----------|
| Required concealed parts | ZA018201  |