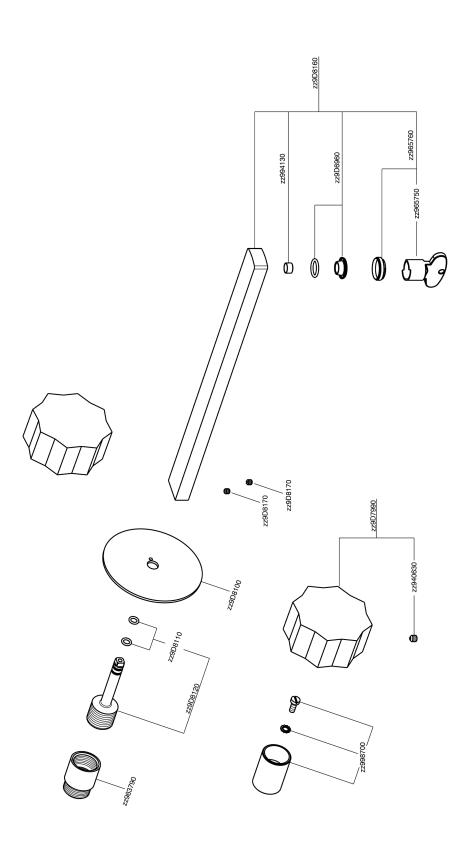

# Exposed part for concealed washbasin mixer X32\_X6013511

X6013511

Exposed part for concealed washbasin mixer, without concealed part, for item ZA033510, with marble handles, Inox AISI 316L

#### **CHARACTERISTICS**

Installation Concealed Required concealed parts ZA033510