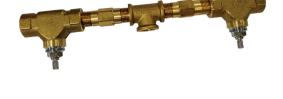

### Concealed washbasin mixer CONCEALED\_ZA033510

MODEL **ZA033510** 

Concealed washbasin mixer, with two right headvalves

**AVAILABLE FINISHINGS** 

**04** 04 Without finishing

**CHARACTERISTICS** 

Concealed 1