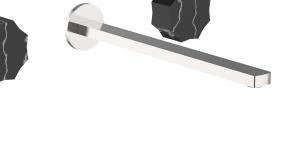

# Exposed part for concealed washbasin mixer X32\_X6013511

X6013511

Exposed part for concealed washbasin mixer, without concealed part, for item ZA033510, with marble handles, Inox AISI 316L

#### **CHARACTERISTICS**

Installation Concealed Required concealed parts ZA033510