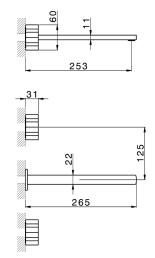

# Exposed part for concealed washbasin mixer X32\_X6013511

X6013511

Exposed part for concealed washbasin mixer, without concealed part, for item ZA033510, with marble handles, Inox AISI 316L

#### **CHARACTERISTICS**

Installation Concealed Required concealed parts ZA033510