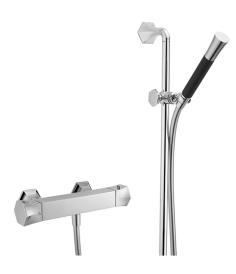

# Thermostatic shower mixer with sliding bar CHERIE\_CES01010

### MODEL CES01010

Thermostatic shower mixer with sliding bar,58 cm slide rail kit with sliding bracket, Chérie Brass one spray handshower,150 cm SUPREME smooth flexible hose