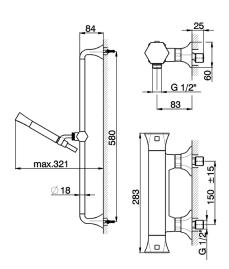

### MODEL CES01010

Thermostatic shower mixer with sliding bar,58 cm slide rail kit with sliding bracket, Chérie Brass one spray handshower,150 cm SUPREME smooth flexible hose