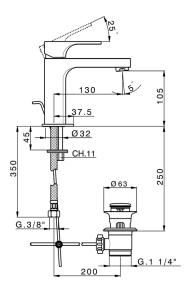

# cisal

# Single lever washbasin mixer large EnergySave CUBIC\_CU000495



MODEL **CU000495** 

Single lever washbasin mixer " large " EnergySave,with automatic 1"1/4 automatic pop-up waste,G.3/8" stainless steel flexible hoses

#### AVAILABLE FINISHINGS



## CHARACTERISTICS

Cartridge Spare Parts ZZ96691000 25 mm Cartridge





### EnergySave

Thanks to the EnergySave device, only cold water will be drawn if the lever is operated in the central position, so that the water heater will not be engaged and no hot water wasted, leading to considerable savings in energy and costs. The temperature can be adjusted by rotating the lever to the left, until the desired temperature is reached.



2025-04-29