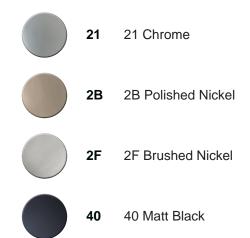

# cisal

# Single lever washbasin mixer large EnergySave CUBIC\_CU000495



MODEL **CU000495** 

Single lever washbasin mixer " large " EnergySave,with automatic 1"1/4 automatic pop-up waste,G.3/8" stainless steel flexible hoses

#### AVAILABLE FINISHINGS



## CHARACTERISTICS

Cartridge Spare Parts ZZ96691000 25 mm Cartridge





### EnergySave

Thanks to the EnergySave device, only cold water will be drawn if the lever is operated in the central position, so that the water heater will not be engaged and no hot water wasted, leading to considerable savings in energy and costs. The temperature can be adjusted by rotating the lever to the left, until the desired temperature is reached.



2025-04-29