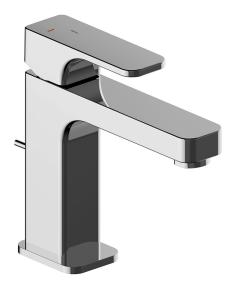

# Single lever washbasin mixer large EnergySave CUBIC\_CU000495

MODEL **CU000495** 

Single lever washbasin mixer " large " EnergySave,with automatic 1"1/4 automatic pop-up waste,G.3/8" stainless steel flexible hoses