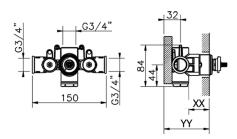

### CHARACTERISTICS

| 23.51A.HF |
|-----------|
| 1         |
|           |

Piastra/Plate/Plaque/Platte/Placa 2-3mm: XX 25-40 YY 76-91 10mm: XX 16-31 YY 65-80