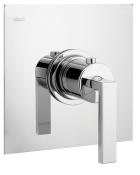

### CHARACTERISTICS

| 23.51A.HF |
|-----------|
| 1         |
|           |

Piastra/Plate/Plaque/Platte/Placa 2-3mm: XX 25-40 YY 76-91 10mm: XX 16-31 YY 65-80