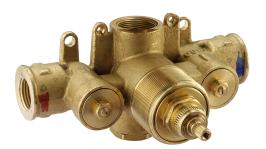

# 3/4 Concealed thermostatic valve CONCEALED\_ZA007221

MODEL **ZA007221** 

3/4" Concealed thermostatic valve, without Stopvalve, without trim kit

AVAILABLE FINISHINGS

04 04 Without finishing

#### **CHARACTERISTICS**

| Installation             | Concealed |
|--------------------------|-----------|
| Required concealed parts | ZA007221  |