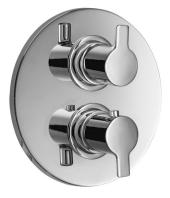

## Exposed part for con.thermo.shower valve, 3-outlet TENDER\_C2018200

MODEL **C2018200** 

Exposed part for con.thermo.shower valve, 3-outlet,with 3 outlet deviastop,without concealed part,for item ZA018201

AVAILABLE FINISHINGS

21 Chrome

CHARACTERISTICS

Installation Concealed Required concealed parts ZA018201