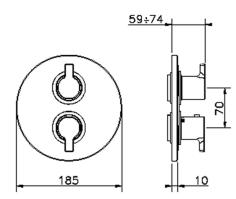

## Exposed part for con.thermo.shower valve, 3-outlet TENDER\_C2018200

MODEL **C2018200** 

Exposed part for con.thermo.shower valve, 3-outlet,with 3 outlet deviastop,without concealed part,for item ZA018201

AVAILABLE FINISHINGS

21 Chrome

CHARACTERISTICS

Installation Concealed Required concealed parts ZA018201