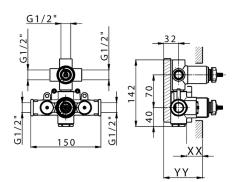

## Concealed thermostatic shower valve, 3-outlets CONCEALED\_ZA018201

MODEL ZA018201

Concealed thermostatic shower valve, 3-outlets, with 1/2" 3 outlet deviastop cartridge, without trim kit

AVAILABLE FINISHINGS

#### CHARACTERISTICS

Concealed1Cartridge Spare Parts24.04A.PP8x20 Plus P Thermostatic Valve

Piastra/Plate/Plaque/Platte/Placa 2-3mm: XX 25-40 YY 76-91 10 mm: XX 16-31 YY 65-80

The Cisal Devia Stop technology allows to adjust the water flow and to direct it to the selected output point (overhead soaker, hand shower, etc).