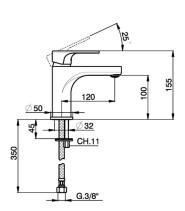

## MODEL **A3000500**

Single lever 'large' washbasin mixer, without automatic pop-up waste, G.3/8" stainless steel flexible hoses

#### **CHARACTERISTICS**

Cartridge Spare Parts

ZZ95435000

35 mm Cartridge