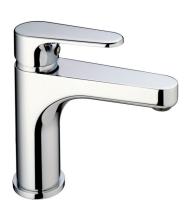

# Single lever 'large' washbasin mixer ALMA\_A3000500

## MODEL **A3000500**

Single lever 'large' washbasin mixer, without automatic pop-up waste, G.3/8" stainless steel flexible hoses

## Single lever 'large' washbasin mixer ALMA\_A3000500

A3000500

https://en.cisal.it/single-lever-large-washbasin-mixer-almaa3000500

2024-04-29