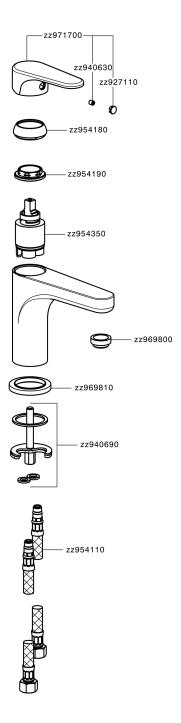

# Single lever 'large' washbasin mixer ALMA\_A3000500





## MODEL **A3000500**

Single lever 'large' washbasin mixer, without automatic pop-up waste, G.3/8" stainless steel flexible hoses

### **AVAILABLE FINISHINGS**



21 Chrome



2F 2F Brushed Nickel



40 Matt Black

#### **CHARACTERISTICS**

Cartridge Spare Parts

ZZ95435000

35 mm Cartridge



### **EcoStop**

EcoStop feature limits water flow to approximately 50% of maximum output with one point of resistance on setting. Push slightly past the middle stop only when full water output is required. This will save water up to 50%.





## Single lever 'large' washbasin mixer ALMA\_A3000500



A3000500

https://en.cisal.it/single-lever-large-washbasin-mixer-almaa3000500

2024-04-29