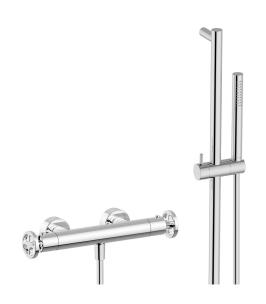

# Thermostatic shower mixer with sliding bar GRACE\_MNS01010

#### **MODEL** MNS01010

Thermostatic shower mixer with sliding bar,60 cm Rail with slide bracket,22,5 mm Brass One Spray handshower,150 cm smooth SUPREME Flexible Hose