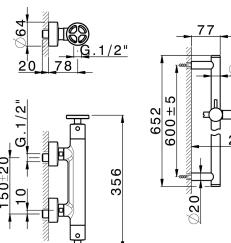

#### **MODEL** MNS01010

Thermostatic shower mixer with sliding bar,60 cm Rail with slide bracket,22,5 mm Brass One Spray handshower,150 cm smooth SUPREME Flexible Hose