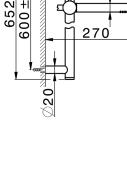

#### **MODEL** MNS01010

Thermostatic shower mixer with sliding bar,60 cm Rail with slide bracket,22,5 mm Brass One Spray handshower,150 cm smooth SUPREME Flexible Hose