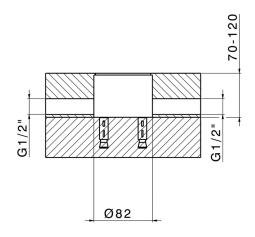

# Concealed part single lever free-standing CONCEALED\_ZA004510

MODEL **ZA004510** 

Concealed part single lever free-standing