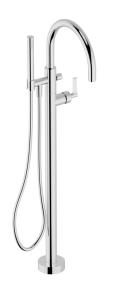

# Exposed part for single-lever bath shower mixer GRACE\_GC014200

### EcoStop

EcoStop feature limits water flow to approximately 50% of maximum output with one point of resistance on setting. Push slightly past the middle stop only when full water output is required. This will save water up to 50%.

#### **CHARACTERISTICS**

| Cartridge Spare Parts    | ZZ95409000 |
|--------------------------|------------|
| 35 mm Cartridge          |            |
| Installation             | Concealed  |
| Required concealed parts | ZA004510   |