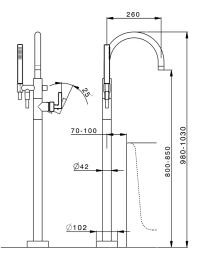

# Concealed part single lever free-standing CONCEALED\_ZA004510

MODEL **ZA004510** 

Concealed part single lever free-standing

## CHARACTERISTICS

Concealed

2024-05-14