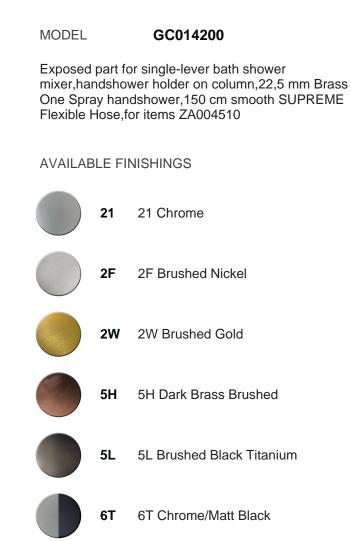

# Exposed part for single-lever bath shower mixer GRACE\_GC014200

#### **CHARACTERISTICS**

| Cartridge Spare Parts    | ZZ95409000 |
|--------------------------|------------|
| 35 mm Cartridge          |            |
| Installation             | Concealed  |
| Required concealed parts | ZA004510   |