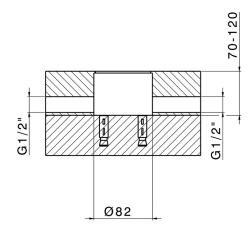

# Concealed part single lever free-standing CONCEALED\_ZA004510

MODEL **ZA004510** 

Concealed part single lever free-standing

**AVAILABLE FINISHINGS** 

**04** 04 Without finishing

**CHARACTERISTICS** 

Concealed 1