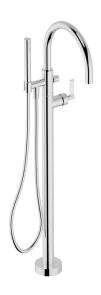

# Exposed part for single-lever bath shower mixer GRACE\_GC014200

## MODEL **GC014200**

Exposed part for single-lever bath shower mixer, handshower holder on column, 22,5 mm Brass One Spray handshower, 150 cm smooth SUPREME Flexible Hose, for items ZA004510