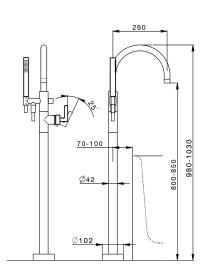

# Exposed part for single-lever bath shower mixer GRACE\_GC014200

## MODEL **GC014200**

Exposed part for single-lever bath shower mixer, handshower holder on column, 22,5 mm Brass One Spray handshower, 150 cm smooth SUPREME Flexible Hose, for items ZA004510

## **CHARACTERISTICS**

Cartridge Spare Parts

35 mm Cartridge

Installation Concealed

Required concealed parts ZA004510