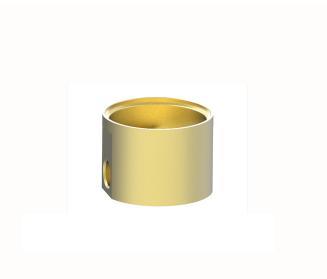

# Concealed part single lever free-standing CONCEALED\_ZA004510

MODEL **ZA004510** 

Concealed part single lever free-standing

**AVAILABLE FINISHINGS** 

**04** 04 Without finishing

**CHARACTERISTICS** 

Concealed 1