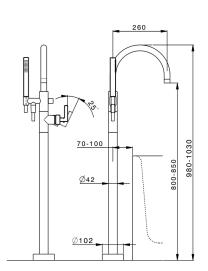

## MODEL **GC014200**

Exposed part for single-lever bath shower mixer, handshower holder on column, 22,5 mm Brass One Spray handshower, 150 cm smooth SUPREME Flexible Hose, for items ZA004510

## **CHARACTERISTICS**

Cartridge Spare Parts

35 mm Cartridge

Installation Concealed

Required concealed parts ZA004510