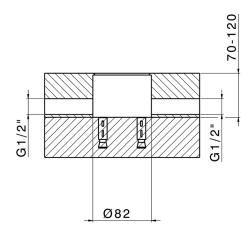

# Concealed part single lever free-standing CONCEALED\_ZA004510

MODEL **ZA004510** 

Concealed part single lever free-standing

**AVAILABLE FINISHINGS** 

**04** 04 Without finishing

**CHARACTERISTICS** 

Concealed 1