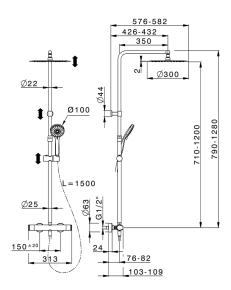

### MODEL RKC8401D

2-functions Thermostatic shower set,2 outlet deviastop,adjustable riser column,sliding handshower holder,100 mm ABS 3 sprays handshower,300 mm round showerhead 2 mm thick INOX,150 cm smooth SILVERFLEX Flexible Hose