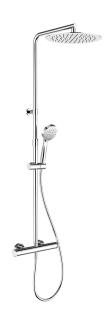

# 2-functions Thermostatic shower set ROCK&ROLL\_RKC8401D

### MODEL RKC8401D

2-functions Thermostatic shower set,2 outlet deviastop,adjustable riser column,sliding handshower holder,100 mm ABS 3 sprays handshower,300 mm round showerhead 2 mm thick INOX,150 cm smooth SILVERFLEX Flexible Hose