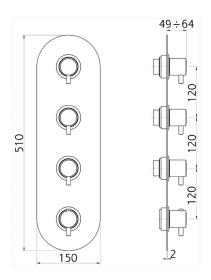

# Cover Part for 3 Function Concealed Thermo Valve WELLNESS\_LN01V300

MODEL LN01V300

Cover Part for 3 Function Concealed Thermo Valve, for item ZA01V300

### **CHARACTERISTICS**

Installation Concealed Required concealed parts ZA01V300