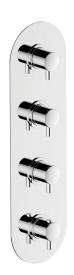

# Cover Part for 3 Function Concealed Thermo Valve WELLNESS\_LN01V300

MODEL LN01V300

Cover Part for 3 Function Concealed Thermo Valve, for item ZA01V300

### **CHARACTERISTICS**

Installation Concealed Required concealed parts ZA01V300