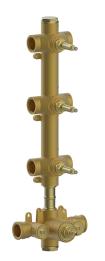

## 3 Function Concealed Thermostatic Built-in Part CONCEALED\_ZA01V300

 MODEL ZA01V300

3 Function Concealed Thermostatic Built-in Part

### **CHARACTERISTICS**

Concealed

Cartridge Spare Parts 23.51A.HF

**HF Thermostatic Valve** 