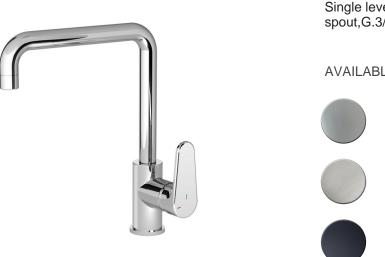

# Single lever sink mixer Energysave KITCHEN\_A3002535

MODEL

Single lever sink mixer Energysave, swivel

A3002535

spout,G.3/8" stainless steel flexible hoses

# Single lever sink mixer Energysave KITCHEN\_A3002535

A3002535

https://en.cisal.it/single-lever-sink-mixer-energysave-kitchena3002535