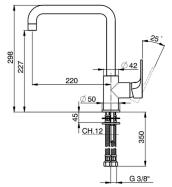

# Single lever sink mixer Energysave KITCHEN\_A3002535

MODEL

Single lever sink mixer Energysave, swivel

A3002535

spout,G.3/8" stainless steel flexible hoses

# Single lever sink mixer Energysave KITCHEN\_A3002535

A3002535

https://en.cisal.it/single-lever-sink-mixer-energysave-kitchena3002535