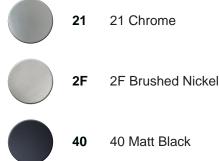

# Single lever sink mixer Energysave KITCHEN\_A3002535

MODEL



Single lever sink mixer Energysave, swivel

A3002535

spout,G.3/8" stainless steel flexible hoses

## **AVAILABLE FINISHINGS**



### **CHARACTERISTICS**

Cartridge Spare Parts

ZZ95409000

35 mm Cartridge





## EcoStop

EcoStop feature limits water flow to approximately 50% of maximum output with one point of resistance on setting. Push slightly past the middle stop only when full water output is required. This will save water up to 50%.



Thanks to the EnergySave device, only cold water will be drawn if the lever is operated in the central lever is operated in the central position, so that the water heater will not be engaged and no hot water wasted, leading to considerable savings in energy and costs. The temperature can be adjusted by rotating the lever to the left, until the desired temperature is reached.





# Single lever sink mixer Energysave KITCHEN\_A3002535



A3002535

https://en.cisal.it/single-le