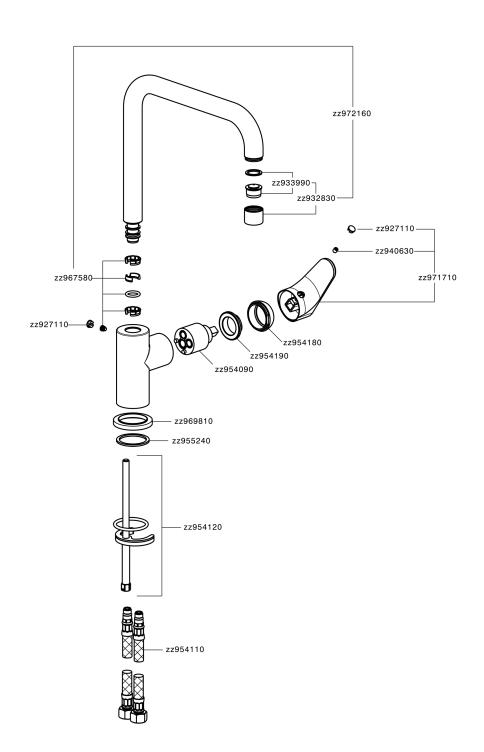

ible hoses

## **AVAILABLE FINISHINGS**



### **CHARACTERISTICS**

Cartridge Spare Parts

ZZ95409000

35 mm Cartridge





## EcoStop

EcoStop feature limits water flow to approximately 50% of maximum output with one point of resistance on setting. Push slightly past the middle stop only when full water output is required. This will save water up to 50%.



Thanks to the EnergySave device, only cold water will be drawn if the lever is operated in the central lever is operated in the central position, so that the water heater will not be engaged and no hot water wasted, leading to considerable savings in energy and costs. The temperature can be adjusted by rotating the lever to the left, until the desired temperature is reached.





# Single lever sink mixer Energysave KITCHEN\_A3002535



A3002535

https://en.cisal.it/single-lever-sink-mixer-energysave-kitchena3002535