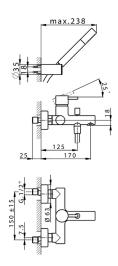

## MODEL **SM000120**

Single lever bath mixer, with shower set,wall mounted adjustable handshower bracket,Brass minimalistic one spray handshower,150 cm SUPREME smooth flexible hose

#### **CHARACTERISTICS**

Cartridge Spare Parts

ZZ95435000

35 mm Cartridge