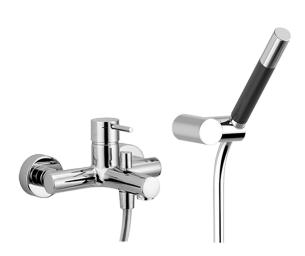

# Single lever bath mixer, with shower set SLIM\_SM000120

## MODEL **SM000120**

Single lever bath mixer, with shower set,wall mounted adjustable handshower bracket,Brass minimalistic one spray handshower,150 cm SUPREME smooth flexible hose