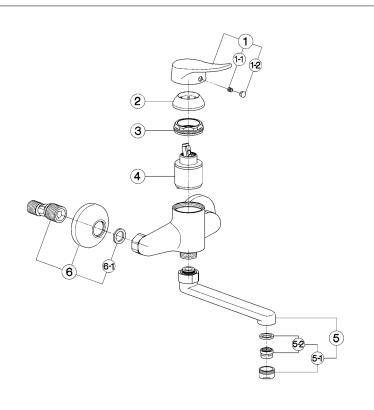

| 1   | Leva monocomando "FU"<br>Lever "FU"<br>Hebel "FU"<br>Levier "FU"<br>Grano punta piana inox M.6x6<br>Screw-stainless steel M.6x6            | ZZ 92910 0 |
|-----|--------------------------------------------------------------------------------------------------------------------------------------------|------------|
|     |                                                                                                                                            |            |
| 1-1 | Madenschraube M.6x6<br>Vis speciale inox M.6x6                                                                                             | ZZ 92645 0 |
| 1-2 | Placchetta per leva<br><i>Cap for lever</i><br>Abdeckkappe f/Hebel<br><i>Plaquette levie</i> r                                             | ZZ 92710 0 |
| 2   | Copricartuccia senza ideogrammi<br>Escutcheon cartridge without ideogram<br>Abdeckkappe ohne Ideogramm<br>Couvre-cartouche sans ideogramme | ZZ 92718 0 |
| 3   | Calotta bloccaggio cartuccia piccola<br>Nut for mixing valve-small<br>Mutter f/Kartusche<br>Ecrou pour cartouche                           | ZZ 92603 0 |
| 4   | Cartuccia monocomando piccola<br>Mixing valve - small size<br>Kartusche<br>Cartouche mitigeurs                                             | ZZ 92909 0 |

| DESCRIZIONE  DESCRIPTION  BESCHREIBUNG  DÉSCRIPTION                                                                            | N. CODICE<br>CODE NO.<br>WERKSNR.<br>NR. CODE                                                                                                                                                                                                                                                                                                                                                                                                                                                                                                                                                                                                                                                                                                                                        |
|--------------------------------------------------------------------------------------------------------------------------------|--------------------------------------------------------------------------------------------------------------------------------------------------------------------------------------------------------------------------------------------------------------------------------------------------------------------------------------------------------------------------------------------------------------------------------------------------------------------------------------------------------------------------------------------------------------------------------------------------------------------------------------------------------------------------------------------------------------------------------------------------------------------------------------|
| Canna ovale interasse 185<br>Swinging spout 185<br>Auslauf Wandspueltisch-185<br>Bec orientable 185                            | ZZ 92814 0                                                                                                                                                                                                                                                                                                                                                                                                                                                                                                                                                                                                                                                                                                                                                                           |
| Aeratore M.24x1 IA<br>Mousseur M.24x1 IA<br>Perlator M.24x1 IA<br>Mousseur M.24x1 IA                                           | ZZ 92836 0                                                                                                                                                                                                                                                                                                                                                                                                                                                                                                                                                                                                                                                                                                                                                                           |
| Cartuccia per aeratore M. 24x1 Mousseur cartridge M.24x1 Kart. t/Perlator M.24x1 Cartouche x mousseur M.24x1                   | ZZ 92695 0                                                                                                                                                                                                                                                                                                                                                                                                                                                                                                                                                                                                                                                                                                                                                                           |
| Eccentrico con rosone Excentric connection with escutcheon S - Anschluss m.Rosette Excentrique + rosace                        | ZZ 92848 0                                                                                                                                                                                                                                                                                                                                                                                                                                                                                                                                                                                                                                                                                                                                                                           |
| Guarnizione NBR 90 SH. 24x16x2,7<br>Gasket NBR 90 SH. 24x16x2,7<br>Dichtung NBR 90 SH. 24x16x2,7<br>Joint NBR 90 SH. 24x16x2,7 | ZZ 92689 0                                                                                                                                                                                                                                                                                                                                                                                                                                                                                                                                                                                                                                                                                                                                                                           |
| Canna ovale interasse 217<br>Swinging spout 217<br>Auslauf-Rohr-S-217<br>Bec orientable 217                                    | ZZ 92971 0                                                                                                                                                                                                                                                                                                                                                                                                                                                                                                                                                                                                                                                                                                                                                                           |
|                                                                                                                                | DESCRIPTION BESCHPTION BESCHPEIBUNG DESCRIPTION Canna ovale interasse 185 Swinging spout 185 Swinging spout 185 Bec orientable 185 Bec orientable 185 Avaratione M.24x1 IA Mousseur M.24x1 IA Cartuccia per aeratore M.24x1 Kart. I/Perlator M.24x1 Kart. I/Perlator M.24x1 Kart. I/Perlator M.24x1 Ecenthica connection with escutcheon Excentific connection with escutcheon Excentific connection with escutcheon Excentific connection with escutcheon Excentification NBR 99 SH. 24x16x2,7 Dichtung NBR 99 SH. 24x16x2,7 Dichtung NBR 99 SH. 24x16x2,7 Canna ovale interasse 217 Swinging spout 217 Swinging spout 217 Swinging spout 217 Swinging spout 217 Sulasial-Roin-S-217 |