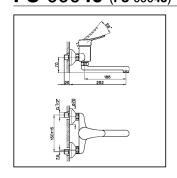

## FU 00040 (FU 00043)

- Monocomando lavello
- Single lever sink mixer
   Einhand-Wand-Spültischbatterie
   Mitigeur évier mural

| bar | PORTATA BOCCA DI EROGAZIONE * SPOUT FLOW RATE DURCHFLUSS WANNENEINLAUF DÉBIT BEC DÉVERSEUR  /min. |  |
|-----|---------------------------------------------------------------------------------------------------|--|
| 0.5 | 6                                                                                                 |  |
| 1   | 8                                                                                                 |  |
| 2   | 11.5                                                                                              |  |
| 3   | 14                                                                                                |  |
| 4   | 16                                                                                                |  |
| 5   | 17.5                                                                                              |  |

\* con resistenza silenziosa della classe di portata A (15 l/min. a 3 bar) with hydraulic resistance of flow rate class A (15 l/min. at 3 bar) mit geräuscharmen Widerstand der Durchflussklasse A (15 l/min. bei 3 bar) avec aérateur classe A (15 l/min. à 3 bar)