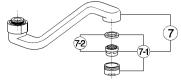

| Aeratore M.24x1 IA 7-1 Pridator M.24x1 IA Mousseur M.24x1 IA Mousseur M.24x1 IA Mousseur M.24x1 IA Cartiucta per aeratore M. 24x1 7-2 Mousseur carbridge M.24x1 Cartouche x mousseur M.24x1 Cartouche x mousseur M.24x1 |   |   | NR. | E                                              | DESCRIZIONE<br>DESCRIPTION<br>BESCHREIBUNG<br>DÉSCRIPTION | N. CODICE<br>CODE NO.<br>WERKSNR.<br>NR. CODE |  |
|-------------------------------------------------------------------------------------------------------------------------------------------------------------------------------------------------------------------------|---|---|-----|------------------------------------------------|-----------------------------------------------------------|-----------------------------------------------|--|
| 7-2 Mousseur cartridge M.24x1 ZZ 92695 0 Kart. 1/Perlator M.24x1                                                                                                                                                        | ) |   | 7-1 | Mousseur M.24x1 IA<br>Perlator M.24x1 IA       |                                                           | ZZ 92836 0                                    |  |
|                                                                                                                                                                                                                         | ) | • | 7-2 | Mousseur cartridge i<br>Kart. f/Perlator M.24: | <i>W.24x1</i><br>x1                                       | ZZ 92695 0                                    |  |
|                                                                                                                                                                                                                         | ) |   |     |                                                |                                                           |                                               |  |
|                                                                                                                                                                                                                         | ) |   |     |                                                |                                                           |                                               |  |
|                                                                                                                                                                                                                         | ) |   |     |                                                |                                                           |                                               |  |
|                                                                                                                                                                                                                         | ) |   |     |                                                |                                                           |                                               |  |