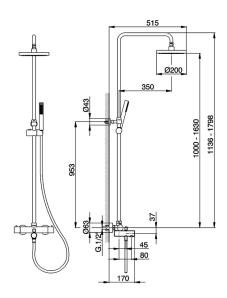

## 3-functions Thermostatic bath set SHOWER COLUMNS\_CVC83010

#### **MODEL** CVC83010

3-functions Thermostatic bath set,2 outlets deviastop, adjustable Column, sliding handshower bracket,26 mm ABS minimalistic one spray handshower,200 mm ABS Round headshower,150 cm Brass Flexible Hose