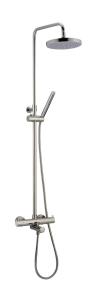

## 3-functions Thermostatic bath set SHOWER COLUMNS\_CVC83010

#### **MODEL** CVC83010

3-functions Thermostatic bath set,2 outlets deviastop, adjustable Column, sliding handshower bracket,26 mm ABS minimalistic one spray handshower,200 mm ABS Round headshower,150 cm Brass Flexible Hose