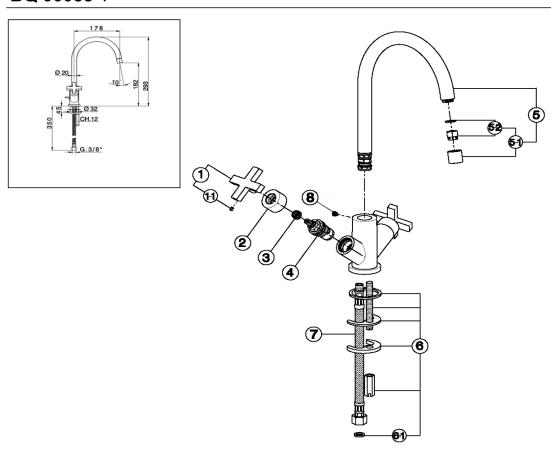

## **BQ** 00053 1

| NR  | DESCRIZIONE DESCRIPTION BESCREIBUNG DESCRIPTION                                                                                     | N.CODICE<br>CODE NO.<br>WERSKNR.<br>NR.CODE | NR. | DESCRIZIONE<br>DESCRIPTION<br>BESCREIBUNG<br>DESCRIPTION                                                                 | N.CODICE<br>CODE NO.<br>WERSKNR.<br>NR.CODE | NR. | DESCRIZIONE<br>DESCRIPTION<br>BESCREIBUNG<br>DESCRIPTION | N.CODICE<br>CODE NO.<br>WERSKNR.<br>NR.CODE |
|-----|-------------------------------------------------------------------------------------------------------------------------------------|---------------------------------------------|-----|--------------------------------------------------------------------------------------------------------------------------|---------------------------------------------|-----|----------------------------------------------------------|---------------------------------------------|
| 1   | Maniglia "BQ" per monofori Handle "BQ" for single hole mixer Griff "BQ" f/Einloch-Batterien Croisillon "BQ" pour mélangeur monotrou | ZZ945990                                    | 5-1 | Aeratore M16x1 D20<br>Mousseur M16x1 D20<br>Perlator M16x1 D20<br>Mousseur M16x1 D20                                     | ZZ946500                                    |     |                                                          |                                             |
| 1-1 | Grano punta piana inox M.4x4                                                                                                        | ZZ933280                                    | 5-2 | Cart.aerat.M16x1                                                                                                         | ZZ944100                                    |     |                                                          |                                             |
| 2   | Cappuccio coprivitone "BA" Escutcheon "BA" Abdeckkappe "BA" Rosace couvre-tête "BA"                                                 | ZZ933270                                    | 6   | Set installazione monoc.monoforo<br>Installation set single hole<br>Befestigungsset<br>Set installation                  | ZZ928990                                    |     |                                                          |                                             |
| 3   | Riduzione brocciata completa Complete broached reduction piece Verkuerzung Raeumwerkzeug komplett Reduction avec brochage complète  | ZZ933300                                    | 6-1 | Guarnizione fibra 3/8" Gasket rubber 3/8" Fiberdichtung 3/8" Joint en fibre 3/8"                                         | ZZ926960                                    |     |                                                          |                                             |
| 4   | Vitone ceramico 1/2" DX 90° Ceramic headvalve 1/2" right 90° Keramikoberteil 1/2" - rechts - 90° Tête céram. 1/2" droite 90°        | ZZ929070                                    | 7   | Flessibile M.11x1 3/8"F L.365<br>Flex M.11x1 3/8" L.365<br>Anschlussschlauch M.11x1 3/8" L.365<br>Flex M.11x1 3/8" L.365 | ZZ928420                                    |     |                                                          |                                             |
| 5   | Canna alta Ø20 interasse 178<br>Swinging spout 178 Ø20<br>Auslauf-Rohr-U-178-Ø20<br>Bec orientable 178 Ø20                          | ZZ946510                                    |     |                                                                                                                          |                                             |     |                                                          |                                             |