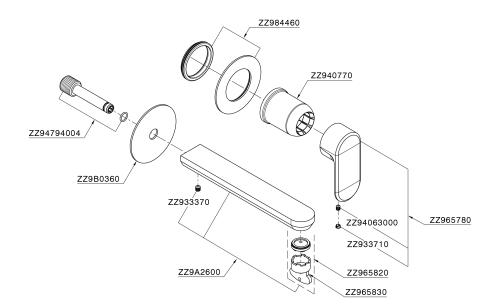

### **CHARACTERISTICS**

Installation Concealed Required concealed parts ZA002450