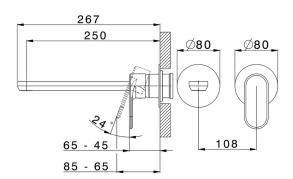

### MODEL LV005517

Exposed part for single lever washbasin valve, without concealed part, spout L.250 mm, for item Easy-Box ZA002450-ZA025510

### **CHARACTERISTICS**

Installation Concealed Required concealed parts ZA002450