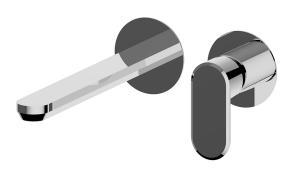

### MODEL LV005517

Exposed part for single lever washbasin valve, without concealed part, spout L.250 mm, for item Easy-Box ZA002450-ZA025510

### **CHARACTERISTICS**

Installation Concealed Required concealed parts ZA002450