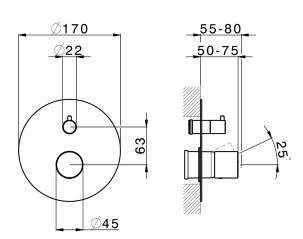

#### **CHARACTERISTICS**

Installation Concealed Required concealed parts ZA000230