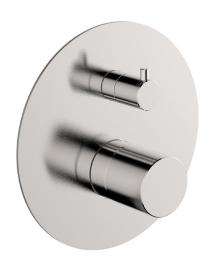

### MODEL **X3002300**

Exposed part for concealed S.L.bath-shower valve,2-Way rotating diverter,without concealed part,for items Easy-Box ZA000230,with smooth handle - Inox AISI 316L

#### **CHARACTERISTICS**

Installation Concealed Required concealed parts ZA000230