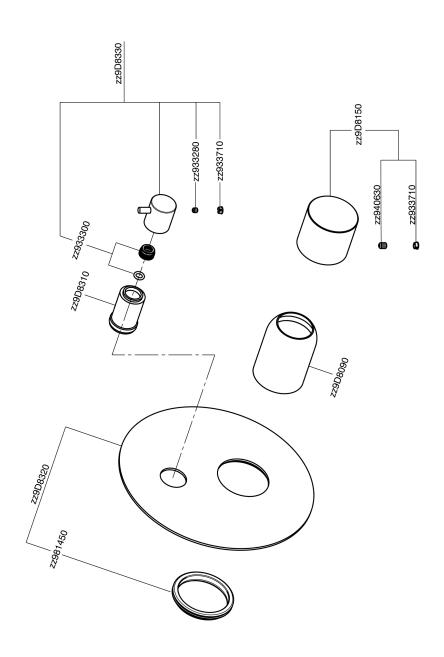

### MODEL **X3002300**

Exposed part for concealed S.L.bath-shower valve,2-Way rotating diverter,without concealed part,for items Easy-Box ZA000230,with smooth handle - Inox AISI 316L

#### **CHARACTERISTICS**

Installation Concealed Required concealed parts ZA000230