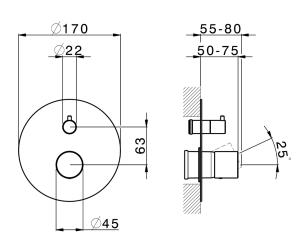

### MODEL **X3002300**

Exposed part for concealed S.L.bath-shower valve,2-Way rotating diverter,without concealed part,for items Easy-Box ZA000230,with smooth handle - Inox AISI 316L

#### **CHARACTERISTICS**

Installation Concealed Required concealed parts ZA000230