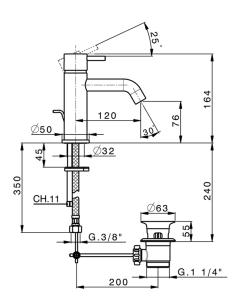

#### MODEL LN000510

Single lever washbasin mixer, with 1"1/4 automatic pop-up waste, G.3/8" stainless steel flexible hoses

### **CHARACTERISTICS**

Cartridge Spare Parts

ZZ99672000

35 mm Cartridge