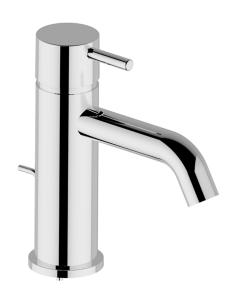

# Single lever washbasin mixer NUOVA LESS\_LN000510

#### MODEL LN000510

Single lever washbasin mixer, with 1"1/4 automatic pop-up waste, G.3/8" stainless steel flexible hoses

## Single lever washbasin mixer NUOVA LESS\_LN000510

LN000510

https://en.cisal.it/single-lever-washbasin-mixer-nuova-less-ln000510

2024-12-22