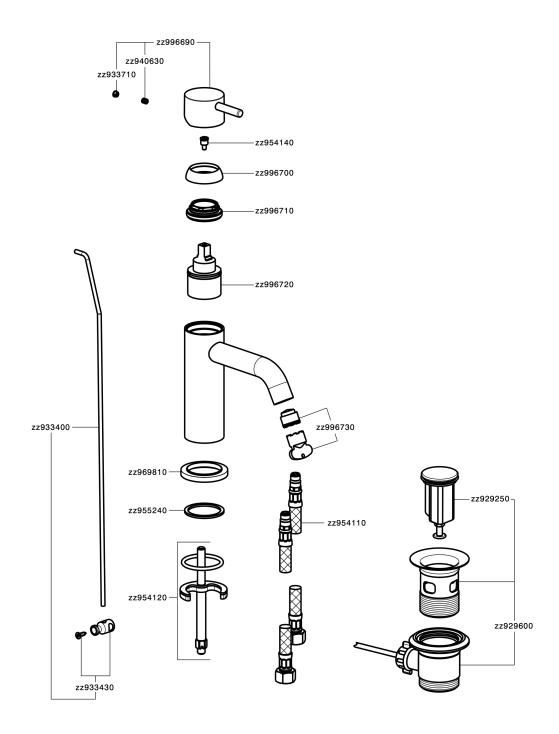

# Single lever washbasin mixer NUOVA LESS\_LN000510





#### MODEL LN000510

Single lever washbasin mixer, with 1"1/4 automatic pop-up waste, G.3/8" stainless steel flexible hoses

### **AVAILABLE FINISHINGS**



21 Chrome



2F 2F Brushed Nickel



40 Matt Black



4Q Matt White

### **CHARACTERISTICS**

Cartridge Spare Parts

ZZ99672000

35 mm Cartridge



### **EcoStop**

EcoStop feature limits water flow to approximately 50% of maximum output with one point of resistance on setting. Push slightly past the middle stop only when full water output is required. This will save water up to 50%.





## Single lever washbasin mixer NUOVA LESS\_LN000510



LN000510

https://en.cisal.it/single-lever-washbasin-mixer-nuova-less-ln000510

2024-12-22