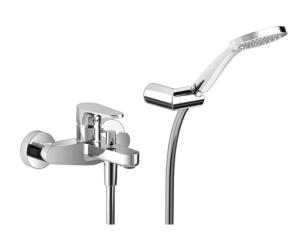

# Single lever bath mixer, with shower set ALMA\_A3000120

# MODEL **A3000120**

Single lever bath mixer, with shower set,wall mounted adjustable handshower bracket,100 mm ABS one spray handshower,150 cm smooth SILVERFLEX Flexible Hose

# Single lever bath mixer, with shower set ALMA\_A3000120

A3000120

https://en.cisal.it/single-lever-bath-mixer-with-shower-set-almaa3000120