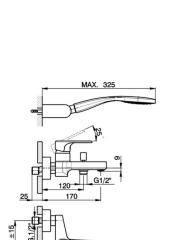

# MODEL **A3000120**

Single lever bath mixer, with shower set,wall mounted adjustable handshower bracket,100 mm ABS one spray handshower,150 cm smooth SILVERFLEX Flexible Hose

#### **CHARACTERISTICS**

Cartridge Spare Parts

ZZ95435000

35 mm Cartridge