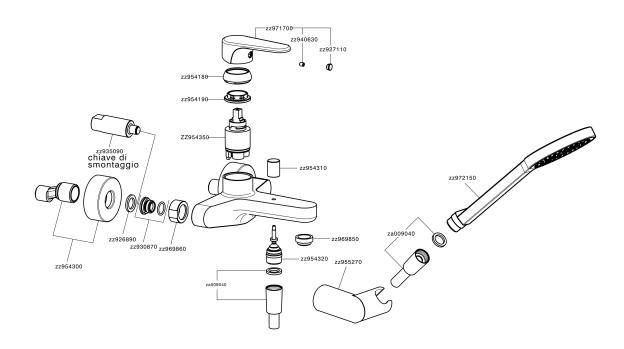

# Single lever bath mixer, with shower set ALMA\_A3000120

# MODEL **A3000120**

Single lever bath mixer, with shower set,wall mounted adjustable handshower bracket,100 mm ABS one spray handshower,150 cm smooth SILVERFLEX Flexible Hose

#### **CHARACTERISTICS**

Cartridge Spare Parts

ZZ95435000

35 mm Cartridge

# Single lever bath mixer, with shower set ALMA\_A3000120

A3000120

https://en.cisal.it/single-lever-bath-mixer-with-shower-set-almaa3000120