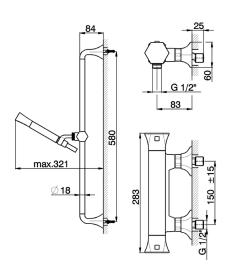

#### MODEL CES01010

Thermostatic shower mixer with sliding bar,58 cm slide rail kit with sliding bracket, Chérie Brass one spray handshower,150 cm SUPREME smooth flexible hose