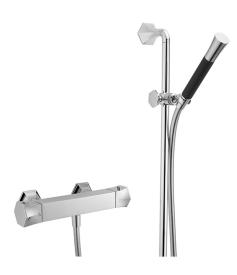

# Thermostatic shower mixer with sliding bar CHERIE\_CES01010

#### MODEL CES01010

Thermostatic shower mixer with sliding bar,58 cm slide rail kit with sliding bracket, Chérie Brass one spray handshower,150 cm SUPREME smooth flexible hose