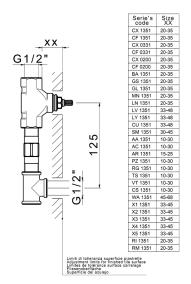

### Concealed washbasin mixer CONCEALED\_ZA033510

**MODEL** 

ZA033510

Concealed washbasin mixer, with two right

headvalves

**AVAILABLE FINISHINGS** 

04 04 Without finishing

**CHARACTERISTICS** 

#### **CHARACTERISTICS**

Installation Concealed Required concealed parts ZA033510