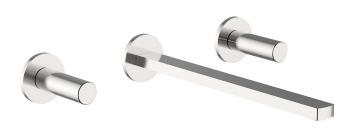

# Exposed part for concealed washbasin mixer X32\_X4013511

Exposed part for concealed washbasin mixer, without concealed part, for item ZA033510, with smooth

X4013511

#### **CHARACTERISTICS**

Installation Concealed Required concealed parts ZA033510