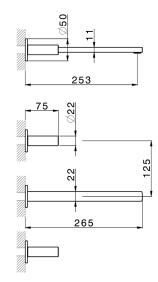

# Exposed part for concealed washbasin mixer X32\_X4013511

Exposed part for concealed washbasin mixer, without concealed part, for item ZA033510, with smooth

X4013511

# Exposed part for concealed washbasin mixer X32\_X4013511

X4013511

https://en.cisal.it/exposed-part-for-concealed-washbasin-mixer-x32x4013511