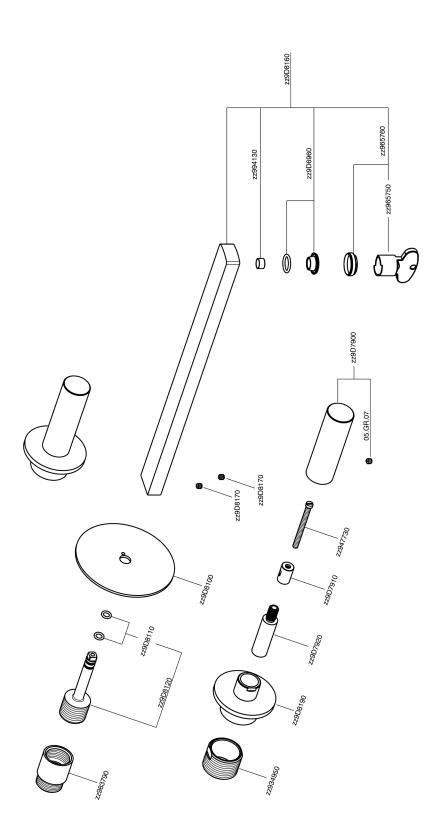

# Exposed part for concealed washbasin mixer X32\_X4013511

Exposed part for concealed washbasin mixer, without concealed part, for item ZA033510, with smooth

X4013511

#### **CHARACTERISTICS**

Installation Concealed Required concealed parts ZA033510