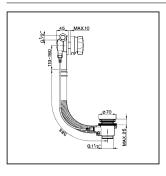

## **ZA** 00571

- Colonna scarico vasca erogazione al T.P.
  Bath drain with overflow
  Wannen-Ablaufgarnitur mit Einlauf 1"1/2
  Vidage de baignoire avec trop plein

| NR.                                      | DESCRIZIONE<br>DESCRIPTION<br>BESCHREIBUNG<br>DÉSCRIPTION                                      | N. CODICE<br>CODE NO.<br>WERKSNR.<br>NR. CODE | NR. | DESCRIZIONE<br>DESCRIPTION<br>BESCHREIBUNG<br>DÉSCRIPTION | N. CODICE<br>CODE NO.<br>WERKSNR.<br>NR. CODE | NR. | DESCRIZIONE<br>DESCRIPTION<br>BESCHREIBUNG<br>DÉSCRIPTION | N. CODICE<br>CODE NO.<br>WERKSNR.<br>NR. CODE |
|------------------------------------------|------------------------------------------------------------------------------------------------|-----------------------------------------------|-----|-----------------------------------------------------------|-----------------------------------------------|-----|-----------------------------------------------------------|-----------------------------------------------|
| <ul> <li>Handle</li> </ul>               | colonna scarico vasca t.p.<br>aufgarnitur                                                      | ZZ 92791 0                                    |     |                                                           |                                               |     |                                                           |                                               |
| 2 Plug for b<br>Stopfen f/s<br>Bonde - v | ADIAUIG. KPI<br><i>idage baignoire</i>                                                         | ZZ 92794 0                                    |     |                                                           |                                               |     |                                                           |                                               |
| 3 Waste for<br>Ablauf f/A                | npleta per colonna scarico vasca<br><i>bath drain</i><br>blaufgarnitur<br><i>our baignoire</i> | ZZ 92795 0                                    |     |                                                           |                                               |     |                                                           |                                               |
|                                          |                                                                                                |                                               |     |                                                           |                                               |     |                                                           |                                               |
|                                          |                                                                                                |                                               |     |                                                           |                                               |     |                                                           |                                               |
|                                          |                                                                                                |                                               |     |                                                           |                                               |     |                                                           |                                               |