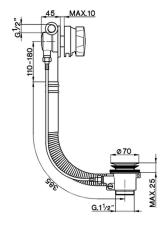

## Bath drain with overflow COMPONENTS\_ZA005710

**MODEL** 

ZA005710

Bath drain with overflow

**AVAILABLE FINISHINGS** 

21 21 Chrome

26 26 Old Copper

27 27 Old Bronze

## **ZA** 00571

- Colonna scarico vasca erogazione al T.P.
  Bath drain with overflow
  Wannen-Ablaufgarnitur mit Einlauf 1"1/2
  Vidage de baignoire avec trop plein

| NR.                                      | DESCRIZIONE<br>DESCRIPTION<br>BESCHREIBUNG<br>DÉSCRIPTION                                      | N. CODICE<br>CODE NO.<br>WERKSNR.<br>NR. CODE | NR. | DESCRIZIONE<br>DESCRIPTION<br>BESCHREIBUNG<br>DÉSCRIPTION | N. CODICE<br>CODE NO.<br>WERKSNR.<br>NR. CODE | NR. | DESCRIZIONE<br>DESCRIPTION<br>BESCHREIBUNG<br>DÉSCRIPTION | N. CODICE<br>CODE NO.<br>WERKSNR.<br>NR. CODE |
|------------------------------------------|------------------------------------------------------------------------------------------------|-----------------------------------------------|-----|-----------------------------------------------------------|-----------------------------------------------|-----|-----------------------------------------------------------|-----------------------------------------------|
| <ul> <li>Handle</li> </ul>               | colonna scarico vasca t.p.<br>aufgarnitur                                                      | ZZ 92791 0                                    |     |                                                           |                                               |     |                                                           |                                               |
| 2 Plug for b<br>Stopfen f/s<br>Bonde - v | ADIAUIG. KPI<br><i>idage baignoire</i>                                                         | ZZ 92794 0                                    |     |                                                           |                                               |     |                                                           |                                               |
| 3 Waste for<br>Ablauf f/A                | npleta per colonna scarico vasca<br><i>bath drain</i><br>blaufgarnitur<br><i>our baignoire</i> | ZZ 92795 0                                    |     |                                                           |                                               |     |                                                           |                                               |
|                                          |                                                                                                |                                               |     |                                                           |                                               |     |                                                           |                                               |
|                                          |                                                                                                |                                               |     |                                                           |                                               |     |                                                           |                                               |
|                                          |                                                                                                |                                               |     |                                                           |                                               |     |                                                           |                                               |