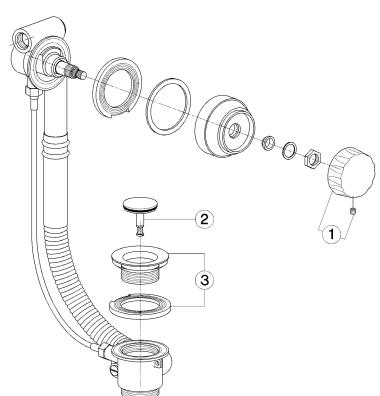

## **ZA** 00571

- Colonna scarico vasca erogazione al T.P.
  Bath drain with overflow
  Wannen-Ablaufgarnitur mit Einlauf 1"1/2
  Vidage de baignoire avec trop plein

| NR.                                      | DESCRIZIONE<br>DESCRIPTION<br>BESCHREIBUNG<br>DÉSCRIPTION                                      | N. CODICE<br>CODE NO.<br>WERKSNR.<br>NR. CODE | NR. | DESCRIZIONE<br>DESCRIPTION<br>BESCHREIBUNG<br>DÉSCRIPTION | N. CODICE<br>CODE NO.<br>WERKSNR.<br>NR. CODE | NR. | DESCRIZIONE<br>DESCRIPTION<br>BESCHREIBUNG<br>DÉSCRIPTION | N. CODICE<br>CODE NO.<br>WERKSNR.<br>NR. CODE |
|------------------------------------------|------------------------------------------------------------------------------------------------|-----------------------------------------------|-----|-----------------------------------------------------------|-----------------------------------------------|-----|-----------------------------------------------------------|-----------------------------------------------|
| <ul> <li>Handle</li> </ul>               | colonna scarico vasca t.p.<br>aufgarnitur                                                      | ZZ 92791 0                                    |     |                                                           |                                               |     |                                                           |                                               |
| 2 Plug for b<br>Stopfen f/s<br>Bonde - v | ADIAUIG. KPI<br><i>idage baignoire</i>                                                         | ZZ 92794 0                                    |     |                                                           |                                               |     |                                                           |                                               |
| 3 Waste for<br>Ablauf f/A                | npleta per colonna scarico vasca<br><i>bath drain</i><br>blaufgarnitur<br><i>our baignoire</i> | ZZ 92795 0                                    |     |                                                           |                                               |     |                                                           |                                               |
|                                          |                                                                                                |                                               |     |                                                           |                                               |     |                                                           |                                               |
|                                          |                                                                                                |                                               |     |                                                           |                                               |     |                                                           |                                               |
|                                          |                                                                                                |                                               |     |                                                           |                                               |     |                                                           |                                               |