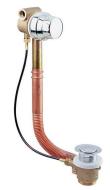

## Bath drain with overflow COMPONENTS\_ZA005710

**MODEL** 

ZA005710

Bath drain with overflow

**AVAILABLE FINISHINGS** 

21 21 Chrome

26 26 Old Copper

27 27 Old Bronze

## **ZA** 00571

- Colonna scarico vasca erogazione al T.P.
  Bath drain with overflow
  Wannen-Ablaufgarnitur mit Einlauf 1"1/2
  Vidage de baignoire avec trop plein

| NR.                                      | DESCRIZIONE<br>DESCRIPTION<br>BESCHREIBUNG<br>DÉSCRIPTION                                      | N. CODICE<br>CODE NO.<br>WERKSNR.<br>NR. CODE | NR. | DESCRIZIONE<br>DESCRIPTION<br>BESCHREIBUNG<br>DÉSCRIPTION | N. CODICE<br>CODE NO.<br>WERKSNR.<br>NR. CODE | NR. | DESCRIZIONE<br>DESCRIPTION<br>BESCHREIBUNG<br>DÉSCRIPTION | N. CODICE<br>CODE NO.<br>WERKSNR.<br>NR. CODE |
|------------------------------------------|------------------------------------------------------------------------------------------------|-----------------------------------------------|-----|-----------------------------------------------------------|-----------------------------------------------|-----|-----------------------------------------------------------|-----------------------------------------------|
| <ul> <li>Handle</li> </ul>               | colonna scarico vasca t.p.<br>aufgarnitur                                                      | ZZ 92791 0                                    |     |                                                           |                                               |     |                                                           |                                               |
| 2 Plug for b<br>Stopfen f/s<br>Bonde - v | ADIAUIG. KPI<br><i>idage baignoire</i>                                                         | ZZ 92794 0                                    |     |                                                           |                                               |     |                                                           |                                               |
| 3 Waste for<br>Ablauf f/A                | npleta per colonna scarico vasca<br><i>bath drain</i><br>blaufgarnitur<br><i>our baignoire</i> | ZZ 92795 0                                    |     |                                                           |                                               |     |                                                           |                                               |
|                                          |                                                                                                |                                               |     |                                                           |                                               |     |                                                           |                                               |
|                                          |                                                                                                |                                               |     |                                                           |                                               |     |                                                           |                                               |
|                                          |                                                                                                |                                               |     |                                                           |                                               |     |                                                           |                                               |