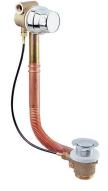

## Bath drain with overflow COMPONENTS\_ZA005710

**MODEL** 

ZA005710

Bath drain with overflow

**AVAILABLE FINISHINGS** 

21 21 Chrome

26 26 Old Copper

27 27 Old Bronze

## **ZA** 00571

- Colonna scarico vasca erogazione al T.P.
  Bath drain with overflow
  Wannen-Ablaufgarnitur mit Einlauf 1"1/2
  Vidage de baignoire avec trop plein

| NR.                                      | DESCRIZIONE<br>DESCRIPTION<br>BESCHREIBUNG<br>DÉSCRIPTION                                      | N. CODICE<br>CODE NO.<br>WERKSNR.<br>NR. CODE | NR. | DESCRIZIONE<br>DESCRIPTION<br>BESCHREIBUNG<br>DÉSCRIPTION | N. CODICE<br>CODE NO.<br>WERKSNR.<br>NR. CODE | NR. | DESCRIZIONE<br>DESCRIPTION<br>BESCHREIBUNG<br>DÉSCRIPTION | N. CODICE<br>CODE NO.<br>WERKSNR.<br>NR. CODE |
|------------------------------------------|------------------------------------------------------------------------------------------------|-----------------------------------------------|-----|-----------------------------------------------------------|-----------------------------------------------|-----|-----------------------------------------------------------|-----------------------------------------------|
| <ul> <li>Handle</li> </ul>               | colonna scarico vasca t.p.<br>aufgarnitur                                                      | ZZ 92791 0                                    |     |                                                           |                                               |     |                                                           |                                               |
| 2 Plug for b<br>Stopfen f/s<br>Bonde - v | ADIAUIG. KPI<br><i>idage baignoire</i>                                                         | ZZ 92794 0                                    |     |                                                           |                                               |     |                                                           |                                               |
| 3 Waste for<br>Ablauf f/A                | npleta per colonna scarico vasca<br><i>bath drain</i><br>blaufgarnitur<br><i>our baignoire</i> | ZZ 92795 0                                    |     |                                                           |                                               |     |                                                           |                                               |
|                                          |                                                                                                |                                               |     |                                                           |                                               |     |                                                           |                                               |
|                                          |                                                                                                |                                               |     |                                                           |                                               |     |                                                           |                                               |
|                                          |                                                                                                |                                               |     |                                                           |                                               |     |                                                           |                                               |