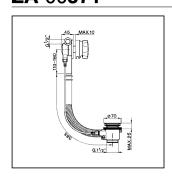

## **ZA** 00571

- Colonna scarico vasca erogazione al T.P.
  Bath drain with overflow
  Wannen-Ablaufgarnitur mit Einlauf 1"1/2
  Vidage de baignoire avec trop plein

| NR.        | DESCRIZIONE<br>DESCRIPTION<br>BESCHREIBUNG<br>DÉSCRIPTION                                                                     | N. CODICE<br>CODE NO.<br>WERKSNR.<br>NR. CODE | NR. | DESCRIZIONE<br>DESCRIPTION<br>BESCHREIBUNG<br>DÉSCRIPTION | N. CODICE<br>CODE NO.<br>WERKSNR.<br>NR. CODE | NR. | DESCRIZIONE<br>DESCRIPTION<br>BESCHREIBUNG<br>DÉSCRIPTION | N. CODICE<br>CODE NO.<br>WERKSNR.<br>NR. CODE |
|------------|-------------------------------------------------------------------------------------------------------------------------------|-----------------------------------------------|-----|-----------------------------------------------------------|-----------------------------------------------|-----|-----------------------------------------------------------|-----------------------------------------------|
| 1 Ha       | faniglia colonna scarico vasca t.p.<br>andle<br>riff t/Ablaufgarnitur<br>roisillon                                            | ZZ 92791 0                                    |     |                                                           |                                               |     |                                                           |                                               |
| 2 PI<br>St | appo completo colonna scarico vasca<br><i>llug for bath drain</i><br>topfen t/Ablaufg. kpl<br><i>londe - vidage baignoire</i> | ZZ 92794 0                                    |     |                                                           |                                               |     |                                                           |                                               |
| 3 W        | iletta completa per colonna scarico vasca<br>Vaste for bath drain<br>blaut t/Ablautgarnitur<br>rrépine pour baignoire         | ZZ 92795 0                                    |     |                                                           |                                               |     |                                                           |                                               |
|            |                                                                                                                               |                                               |     |                                                           |                                               |     |                                                           |                                               |
|            |                                                                                                                               |                                               |     |                                                           |                                               |     |                                                           |                                               |
|            |                                                                                                                               |                                               |     |                                                           |                                               |     |                                                           |                                               |
| ZA.9       |                                                                                                                               |                                               |     |                                                           |                                               |     |                                                           |                                               |