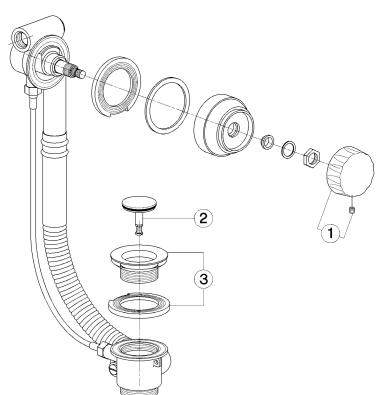

## **ZA** 00571

- Colonna scarico vasca erogazione al T.P.
  Bath drain with overflow
  Wannen-Ablaufgarnitur mit Einlauf 1"1/2
  Vidage de baignoire avec trop plein

| NR.        | DESCRIZIONE<br>DESCRIPTION<br>BESCHREIBUNG<br>DÉSCRIPTION                                                                     | N. CODICE<br>CODE NO.<br>WERKSNR.<br>NR. CODE | NR. | DESCRIZIONE<br>DESCRIPTION<br>BESCHREIBUNG<br>DÉSCRIPTION | N. CODICE<br>CODE NO.<br>WERKSNR.<br>NR. CODE | NR. | DESCRIZIONE<br>DESCRIPTION<br>BESCHREIBUNG<br>DÉSCRIPTION | N. CODICE<br>CODE NO.<br>WERKSNR.<br>NR. CODE |
|------------|-------------------------------------------------------------------------------------------------------------------------------|-----------------------------------------------|-----|-----------------------------------------------------------|-----------------------------------------------|-----|-----------------------------------------------------------|-----------------------------------------------|
| 1 Ha       | faniglia colonna scarico vasca t.p.<br>andle<br>riff t/Ablaufgarnitur<br>roisillon                                            | ZZ 92791 0                                    |     |                                                           |                                               |     |                                                           |                                               |
| 2 PI<br>St | appo completo colonna scarico vasca<br><i>llug for bath drain</i><br>topfen t/Ablaufg. kpl<br><i>londe - vidage baignoire</i> | ZZ 92794 0                                    |     |                                                           |                                               |     |                                                           |                                               |
| 3 W        | iletta completa per colonna scarico vasca<br>Vaste for bath drain<br>blaut t/Ablautgarnitur<br>rrépine pour baignoire         | ZZ 92795 0                                    |     |                                                           |                                               |     |                                                           |                                               |
|            |                                                                                                                               |                                               |     |                                                           |                                               |     |                                                           |                                               |
|            |                                                                                                                               |                                               |     |                                                           |                                               |     |                                                           |                                               |
|            |                                                                                                                               |                                               |     |                                                           |                                               |     |                                                           |                                               |
| ZA.9       |                                                                                                                               |                                               |     |                                                           |                                               |     |                                                           |                                               |