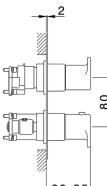

# Exposed part for Thermostatic One Box Valve ONE BOX\_LV0BT030

MODEL LV0BT030

Exposed part for Thermostatic One Box Valve,wth 1-2-3 outlet deviastop, Minimum depth of installation: 67 mm, without concealed part, for items ZA00B030-ZA00B031

# Exposed part for Thermostatic One Box Valve ONE BOX\_LV0BT030

LV0BT030

https://en.cisal.it/exposed-part-for-thermostatic-one-box-valve-one-box-lv0bt030