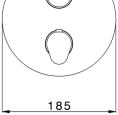

# Exposed part for Thermostatic One Box Valve ONE BOX\_LV0BT030

MODEL LV0BT030

Exposed part for Thermostatic One Box Valve,wth 1-2-3 outlet deviastop, Minimum depth of installation: 67 mm, without concealed part, for items ZA00B030-ZA00B031

# Exposed part for Thermostatic One Box Valve ONE BOX\_LV0BT030

LV0BT030

https://en.cisal.it/exposed-part-for-thermostatic-one-box-valve-one-box-lv0bt030