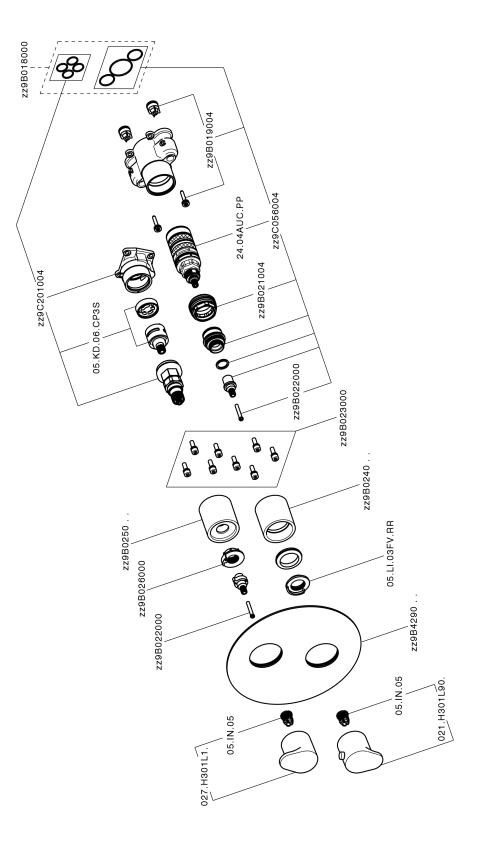

# **CHARACTERISTICS**

| Cartridge Spare Parts          | 24.04A.PP |
|--------------------------------|-----------|
| 8x20 Plus P Thermostatic Valve |           |
| Installation                   | Concealed |
| Required concealed parts       | ZA00B031  |
| ZA00B030                       |           |