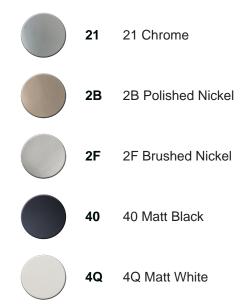

# Exposed part for Thermostatic One Box Valve ONE BOX\_LV0BT030



MODEL LV0BT030

Exposed part for Thermostatic One Box Valve,wth 1-2-3 outlet deviastop, Minimum depth of installation: 67 mm, without concealed part, for items ZA00B030-ZA00B031

# **AVAILABLE FINISHINGS**













# DeviaStop

The Cisal Devia Stop technology allows to adjust the water flow and to direct it to the selected output point (overhead soaker, hand shower, etc).



# Thermostatic

The Cisal thermostatic is your personal water manager, helping you to handle, control and save water and energy.

# **CHARACTERISTICS**

| Cartridge Spare Parts          | 24.04A.PP |
|--------------------------------|-----------|
| 8x20 Plus P Thermostatic Valve |           |
| Installation                   | Concealed |
| Required concealed parts       | ZA00B031  |
| ZA00B030                       |           |





# Exposed part for Thermostatic One Box Valve ONE BOX\_LV0BT030



LV0BT030

https://en.cisal.it/exposed-part-for-thermostatic-one-box-valve-one-box-lv0bt030



# One Box Universal Conc