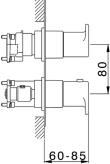

# Exposed part for Thermostatic One Box Valve ONE BOX\_LV0BT030

MODEL LV0BT030

Exposed part for Thermostatic One Box Valve,wth 1-2-3 outlet deviastop, Minimum depth of installation: 67 mm, without concealed part, for items ZA00B030-ZA00B031

# Exposed part for Thermostatic One Box Valve ONE BOX\_LV0BT030

LV0BT030

https://en.cisal.it/exposed-part-for-thermostatic-one-box-valve-one-box-lv0bt030