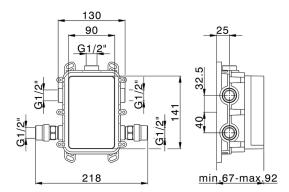

# Exposed part for Thermostatic One Box Valve ONE BOX\_LV0BT030

MODEL LV0BT030

Exposed part for Thermostatic One Box Valve,wth 1-2-3 outlet deviastop, Minimum depth of installation: 67 mm, without concealed part, for items ZA00B030-ZA00B031

# Exposed part for Thermostatic One Box Valve ONE BOX\_LV0BT030

LV0BT030

https://en.cisal.it/exposed-part-for-thermostatic-one-box-valve-one-box-lv0bt030

### MODEL ZA00B031

One Box Universal Concealed Part, for 1,2 or 3 outlet thermostatic or single lever, without trim kit, with noise reducers, with sealing gasket