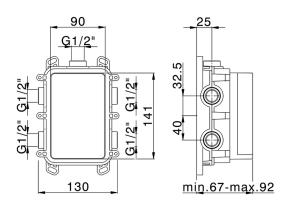

### MODEL ZA00B031

One Box Universal Concealed Part, for 1,2 or 3 outlet thermostatic or single lever, without trim kit, with noise reducers, with sealing gasket

# One Box Universal Concealed Part ONE BOX\_ZA00B030

MODEL ZA00B030

One Box Universal Concealed Part, for 1,2 or 3 outlet thermostatic or single lever, without trim kit, without noise reducers, with sealing gasket