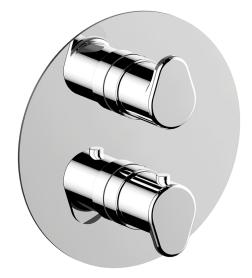

# Exposed part for Thermostatic One Box Valve ONE BOX\_LV0BT030

MODEL LV0BT030

Exposed part for Thermostatic One Box Valve,wth 1-2-3 outlet deviastop, Minimum depth of installation: 67 mm, without concealed part, for items ZA00B030-ZA00B031

# Exposed part for Thermostatic One Box Valve ONE BOX\_LV0BT030

LV0BT030

https://en.cisal.it/exposed-part-for-thermostatic-one-box-valve-one-box-lv0bt030