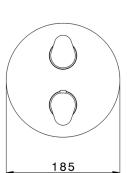

# Exposed part for Thermostatic One Box Valve ONE BOX\_LV0BT030

MODEL LV0BT030

Exposed part for Thermostatic One Box Valve,wth 1-2-3 outlet deviastop, Minimum depth of installation: 67 mm, without concealed part, for items ZA00B030-ZA00B031

# Exposed part for Thermostatic One Box Valve ONE BOX\_LV0BT030

LV0BT030

https://en.cisal.it/exposed-part-for-thermostatic-one-box-valve-one-box-lv0bt030