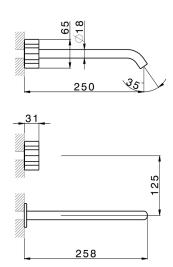

# Exposed part for concealed washbasin mixer X32\_X5013511

MODEL **X5013511** 

Exposed part for concealed washbasin mixer, without concealed part, for item ZA033510, with marble handles, Inox AISI 316L