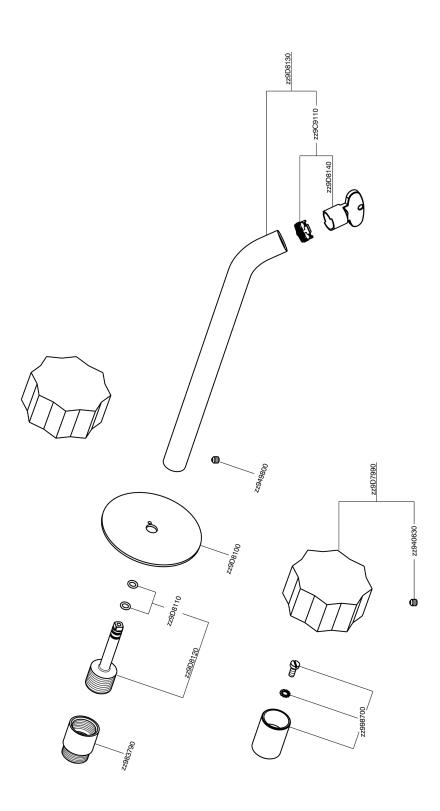

# Exposed part for concealed washbasin mixer X32\_X5013511

MODEL **X5013511** 

Exposed part for concealed washbasin mixer, without concealed part, for item ZA033510, with marble handles, Inox AISI 316L

#### **CHARACTERISTICS**

Installation Concealed Required concealed parts ZA033510