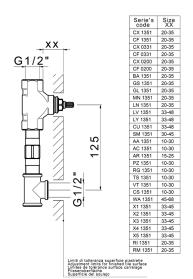

### Concealed washbasin mixer CONCEALED\_ZA033510

**MODEL** 

ZA033510

Concealed washbasin mixer, with two right

headvalves

**AVAILABLE FINISHINGS** 

04 04 Without finishing

**CHARACTERISTICS** 