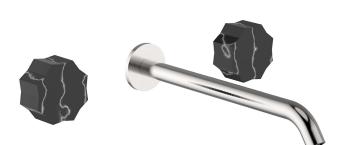

# Exposed part for concealed washbasin mixer X32\_X5013511

MODEL **X5013511** 

Exposed part for concealed washbasin mixer, without concealed part, for item ZA033510, with marble handles, Inox AISI 316L

### **AVAILABLE FINISHINGS**

5X 5X Brushed Stainless Steel/Marble Marquinia