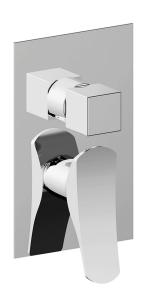

## Exposed part for Single Lever One Box Valve ONE BOX\_RA0BM030

MODEL RA0BM030

Exposed part for Single Lever One Box Valve, with 2-3 outlet diverter, Minimum depth of installation: 67 mm, without concealed part, for items ZA00B030-ZA00B031

## Exposed part for Single Lever One Box Valve ONE BOX\_RA0BM030

RA0BM030

https://en.cisal.it/exposed-part-for-single-lever-one-box-valve-one-box-ra0bm030