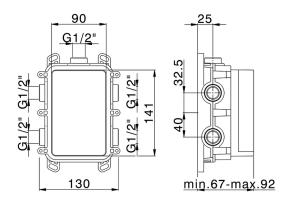

## Exposed part for Single Lever One Box Valve ONE BOX\_RA0BM030

MODEL RA0BM030

Exposed part for Single Lever One Box Valve, with 2-3 outlet diverter, Minimum depth of installation: 67 mm, without concealed part, for items ZA00B030-ZA00B031

## **CHARACTERISTICS**

Cartridge Spare Parts

ZZ97179000

35 mm Cartridge

Installation

Concealed

Required concealed parts ZA00B031

ZA00B030