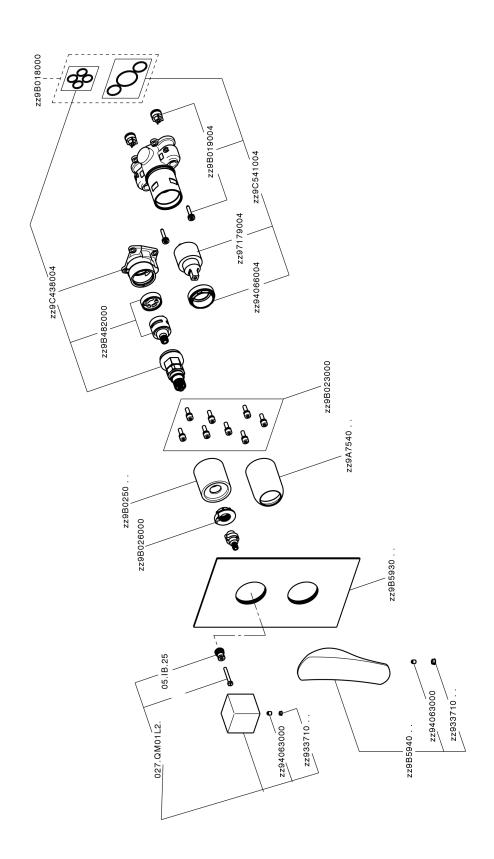

## Exposed part for Single Lever One Box Valve ONE BOX\_RA0BM030

MODEL RA0BM030

Exposed part for Single Lever One Box Valve, with 2-3 outlet diverter, Minimum depth of installation: 67 mm, without concealed part, for items ZA00B030-ZA00B031

## **CHARACTERISTICS**

Cartridge Spare Parts

ZZ97179000

35 mm Cartridge

Installation

Concealed

Required concealed parts ZA00B031

ZA00B030

## Exposed part for Single Lever One Box Valve ONE BOX\_RA0BM030

RA0BM030

https://en.cisal.it/exposed-part-for-single-lever-one-box-valve-one-box-ra0bm030