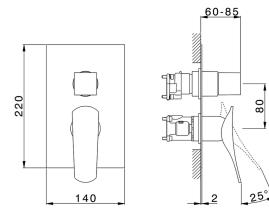

## Exposed part for Single Lever One Box Valve ONE BOX\_RA0BM030

MODEL RA0BM030

Exposed part for Single Lever One Box Valve, with 2-3 outlet diverter, Minimum depth of installation: 67 mm, without concealed part, for items ZA00B030-ZA00B031

## Exposed part for Single Lever One Box Valve ONE BOX\_RA0BM030

RA0BM030

https://en.cisal.it/exposed-part-for-single-lever-one-box-valve-one-box-ra0bm030