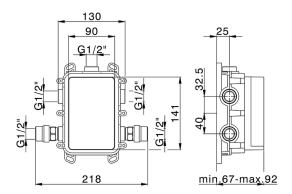

## Exposed part for Single Lever One Box Valve ONE BOX\_RA0BM030

MODEL RA0BM030

Exposed part for Single Lever One Box Valve, with 2-3 outlet diverter, Minimum depth of installation: 67 mm, without concealed part, for items ZA00B030-ZA00B031

## **CHARACTERISTICS**

Cartridge Spare Parts

ZZ97179000

35 mm Cartridge

Installation

Concealed

Required concealed parts ZA00B031

ZA00B030