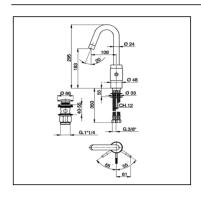

## ST 00051 - ST 00053

| NR. | DESCRIZIONE DESCRIPTION BESCREIBUNG DESCRIPTION                                                                                                       | N.CODICE<br>CODE NO.<br>WERSKNR.<br>NR.CODE |
|-----|-------------------------------------------------------------------------------------------------------------------------------------------------------|---------------------------------------------|
| 1   | Canna sagomata Ø24 interasse 108<br>Swinging spout 108 Ø24<br>Auslauf-Rohr-U-108 Ø24<br>Bec orientable 108 Ø24                                        | ZZ937980                                    |
| 1-1 | Aeratore M.22x1 IA Cascade<br>Mousseur M.22x1 IA Cascade<br>Perlator M.22x1 IA Cascade<br>Mousseur M.22x1 IA Cascade                                  | ZZ932830                                    |
| 1-2 | Cartuccia per aeratore M. 22x1 Cascade<br>Mousseur cartridge M.22x1 Cascade<br>Kart. f/Perlator M.22x1 Cascade<br>Cartouche x mousseur M.22x1 Cascade | ZZ933390                                    |
| 1-3 | Vite M.4x4,5 tc. tc.<br>Screw M.4x4,5<br>Schraube M.4x4,5<br>Vis M.4x4,5                                                                              | ZZ941010                                    |
| 2   | Canotto copricartuccia Tube for escutcheon Huelse f.Abdeckkappe Canot couvre-cartouche                                                                | ZZ937890                                    |
| 2-1 | Guarnizione per canotto copricartuccia Gasket for tube for escutcheon Dichtung Huelse f.Abdeckkappe Joint pour canot couvre-cartouche                 | ZZ937900                                    |
| 3   | Asta leva monocomando<br>Rod for Lever<br>Stange fuer Hebel<br>Tige levier mitigeur                                                                   | ZZ937910                                    |
| 4   | Terminale leva "LS" Knob for lever "LS" Design Griffelement "LS" Embout levier "LS"                                                                   | LS010000                                    |