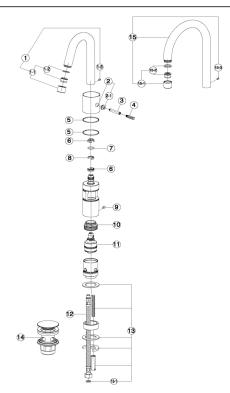

## ST 00051 - ST 00053

| NR. | DESCRIZIONE DESCRIPTION BESCREIBUNG DESCRIPTION                                                                                                       | N.CODICE<br>CODE NO.<br>WERSKNR.<br>NR.CODE |
|-----|-------------------------------------------------------------------------------------------------------------------------------------------------------|---------------------------------------------|
| 1   | Canna sagomata Ø24 interasse 108<br>Swinging spout 108 Ø24<br>Auslauf-Rohr-U-108 Ø24<br>Bec orientable 108 Ø24                                        | ZZ937980                                    |
| 1-1 | Aeratore M.22x1 IA Cascade<br>Mousseur M.22x1 IA Cascade<br>Perlator M.22x1 IA Cascade<br>Mousseur M.22x1 IA Cascade                                  | ZZ932830                                    |
| 1-2 | Cartuccia per aeratore M. 22x1 Cascade<br>Mousseur cartridge M.22x1 Cascade<br>Kart. f/Perlator M.22x1 Cascade<br>Cartouche x mousseur M.22x1 Cascade | ZZ933390                                    |
| 1-3 | Vite M.4x4,5 tc. tc.<br>Screw M.4x4,5<br>Schraube M.4x4,5<br>Vis M.4x4,5                                                                              | ZZ941010                                    |
| 2   | Canotto copricartuccia Tube for escutcheon Huelse f.Abdeckkappe Canot couvre-cartouche                                                                | ZZ937890                                    |
| 2-1 | Guarnizione per canotto copricartuccia Gasket for tube for escutcheon Dichtung Huelse f.Abdeckkappe Joint pour canot couvre-cartouche                 | ZZ937900                                    |
| 3   | Asta leva monocomando<br>Rod for Lever<br>Stange fuer Hebel<br>Tige levier mitigeur                                                                   | ZZ937910                                    |
| 4   | Terminale leva "LS" Knob for lever "LS" Design Griffelement "LS" Embout levier "LS"                                                                   | LS010000                                    |

| NR. | DESCRIZIONE DESCRIPTION BESCREIBUNG DESCRIPTION               | N.CODICE<br>CODE NO.<br>WERSKNR.<br>NR.CODE |
|-----|---------------------------------------------------------------|---------------------------------------------|
| 5   | Rondella antifrizione                                         |                                             |
|     | Dichtung fuer Huelse                                          | ZZ937940                                    |
|     | Washer for covering tube                                      |                                             |
|     | Joint pour bague couverture                                   |                                             |
| 6   | Anello per canna                                              |                                             |
|     | Ring for spout                                                | ZZ941020                                    |
|     | Ring fuer Auslauf                                             |                                             |
|     | O.R. 11 NBR 75 SH.                                            |                                             |
| 7   | O.R. 11 NBR 75 SH.                                            |                                             |
|     | O.R. 11 NBR 75 SH.                                            | ZZ926900                                    |
|     | O.R. 11 NBR 75 SH.                                            |                                             |
|     | Rondella antifrizione                                         |                                             |
|     | Dichtung fuer Huelse                                          |                                             |
| 8   | Washer for covering tube                                      | ZZ941030                                    |
|     | Joint pour bague couverture                                   |                                             |
|     | Vite M.4x8                                                    |                                             |
| 9   | Screw M.4x8                                                   | ZZ938030                                    |
| ð   | Schraube M.4x8                                                |                                             |
|     | Vis M.4x8                                                     |                                             |
| 10  | Calotta bloccaggio cartuccia deviatore                        | ZZ936430                                    |
|     | Nut 6-way ceramic diverter                                    |                                             |
|     | Mutter                                                        |                                             |
|     | Ecrou de bloquage                                             |                                             |
| 11  | Cartuccia monocomando                                         |                                             |
|     | Mixing valve                                                  | ZZ937920                                    |
|     | Kartusche                                                     |                                             |
|     | Cartouche mitigeurs                                           |                                             |
| 12  | Flessibile M.11x1 3/8"F L.365<br>Flex M.11x1 3/8" L.365       |                                             |
|     |                                                               | ZZ928420                                    |
|     | Anschlussschlauch M.11x1 3/8" L.365<br>Flex M.11x1 3/8" L.365 |                                             |
|     | 1 IOA W. 1 IX 1 3/0 L.303                                     |                                             |
|     |                                                               |                                             |

| NR.  | DESCRIZIONE<br>DESCRIPTION<br>BESCREIBUNG<br>DESCRIPTION                                                                                              | N.CODICE<br>CODE NO.<br>WERSKNR.<br>NR.CODE |
|------|-------------------------------------------------------------------------------------------------------------------------------------------------------|---------------------------------------------|
| 13   | Set installazione monocomando monoforo<br>Installation set single hole<br>Befestigungsset<br>Set installation                                         | ZZ928990                                    |
| 13-1 | Guarnizione fibra 3/8" Gasket rubber 3/8" Fiberdichtung 3/8" Joint en fibre 3/8"                                                                      | ZZ926960                                    |
| 14   | Piletta Rapid 1 1/4" per lavabo<br>Waste Rapid 1 1/4" for basin<br>Ablauf Rapid 1 1/4" fuer Waschtisch<br>Crèpine Rapid 1 1/4" pour lavabo            | ZA001620                                    |
| 15   | Canna alta Ø24 interasse 172<br>Swinging spout 172 Ø24<br>Auslauf-Rohr-U-172 Ø24<br>Bec orientable 172 Ø24                                            | ZZ938000                                    |
| 15-1 | Aeratore M.22x1 IA Cascade<br>Mousseur M.22x1 IA Cascade<br>Perlator M.22x1 IA Cascade<br>Mousseur M.22x1 IA Cascade                                  | ZZ932830                                    |
| 15-2 | Cartuccia per aeratore M. 22x1 Cascade<br>Mousseur cartridge M.22x1 Cascade<br>Kart. f/Perlator M.22x1 Cascade<br>Cartouche x mousseur M.22x1 Cascade | ZZ933390                                    |
| 15-3 | Vite M.4x4,5 tc. tc.<br>Screw M.4x4,5<br>Schraube M.4x4,5<br>Vis M.4x4,5                                                                              | ZZ941010                                    |
|      |                                                                                                                                                       |                                             |