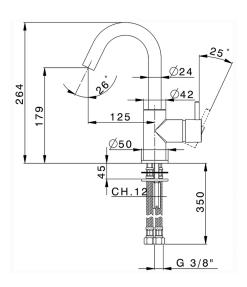

#### MODEL LN000485

Single lever washbasin mixer EnergySave, without automatic pop-up waste, G.3/8" stainless steel flexible hoses