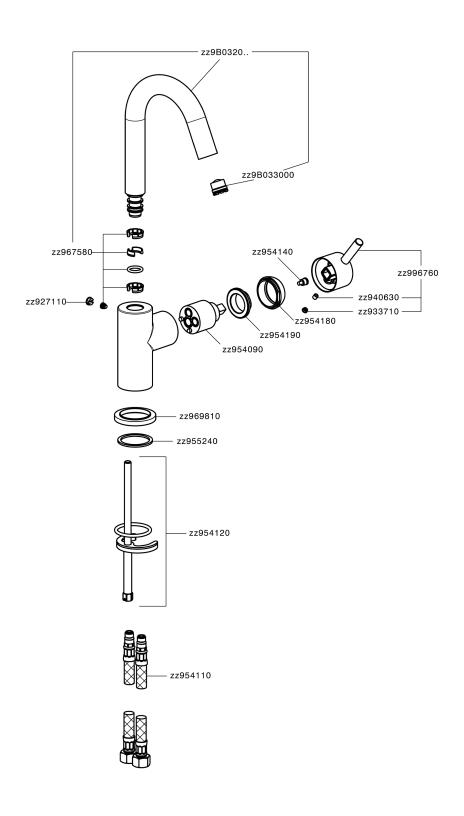

Nickel



40 Matt Black



4Q Matt White

#### **CHARACTERISTICS**

Cartridge Spare Parts

ZZ95409000

35 mm Cartridge



#### **EcoStop**

EcoStop feature limits water flow to approximately 50% of maximum output with one point of resistance on setting. Push slightly past the middle stop only when full water output is required. This will save water up to 50%.



### **EnergySave**

Thanks to the EnergySave device, only cold water will be drawn if the lever is operated in the central position, so that the water heater will not be engaged and no hot water wasted, leading to considerable savings in energy and costs. The temperature can be adjusted by rotating the lever to the left, until the desired temperature is reached.





# Single lever washbasin mixer EnergySave NUOVA LESS\_LN000485



LN000485

https://en.cisal.it/single-lever-washbasin-mixer-energysave-nuova-less-ln000485

2024-12-22