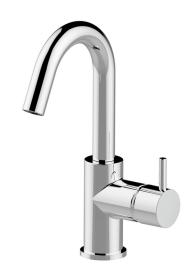

#### MODEL LN000485

Single lever washbasin mixer EnergySave, without automatic pop-up waste, G.3/8" stainless steel flexible hoses

### **EnergySave**

Thanks to the EnergySave device, only cold water will be drawn if the lever is operated in the central position, so that the water heater will not be engaged and no hot water wasted, leading to considerable savings in energy and costs. The temperature can be adjusted by rotating the lever to the left, until the desired temperature is reached.