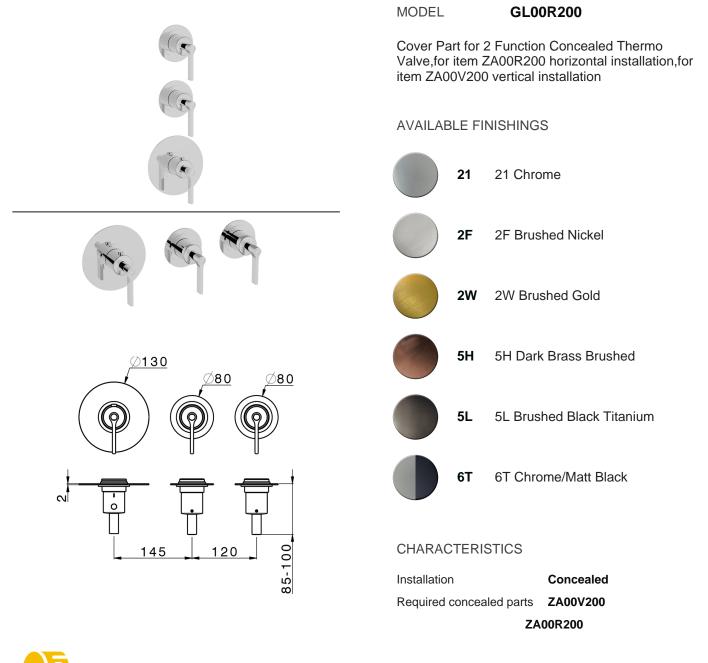

## cisal

## Cover Part for 2 Function Concealed Thermo Valve WELLNESS\_GL00R200

#### Thermostatic

The Cisal thermostatic is your personal water manager, helping you to handle, control and save water and energy.