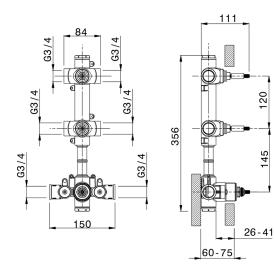

### 2 Function Concealed Thermostatic Valve CONCEALED\_ZA00R200

MODEL ZA00R200

2 Function Concealed Thermostatic Valve

#### AVAILABLE FINISHINGS

04 04 Without finishing

#### CHARACTERISTICS

| HF Thermostatic Valve |           |
|-----------------------|-----------|
| Cartridge Spare Parts | 23.51A.HF |
| Concealed             | 1         |

#### Thermostatic

The Cisal thermostatic is your personal water manager, helping you to handle, control and save water and energy.

2025-01-02