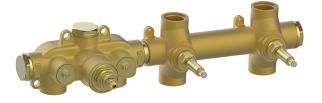

## 2 Function Concealed Thermostatic Valve CONCEALED\_ZA00V200

MODEL ZA00V200

2 Function Concealed Thermostatic Valve