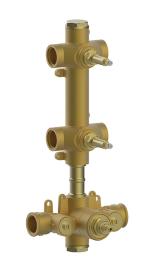

## 2 Function Concealed Thermostatic Valve CONCEALED\_ZA00V200

MODEL ZA00V200

2 Function Concealed Thermostatic Valve

### AVAILABLE FINISHINGS

04 04 Without finishing

#### CHARACTERISTICS

| 23.51A.HF |
|-----------|
| 1         |
|           |

#### Thermostatic

The Cisal thermostatic is your personal water manager, helping you to handle, control and save water and energy.