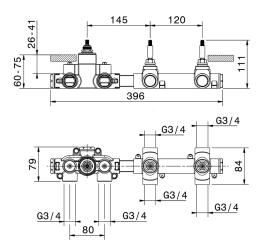

### 2 Function Concealed Thermostatic Valve CONCEALED\_ZA00R200

MODEL ZA00R200

2 Function Concealed Thermostatic Valve