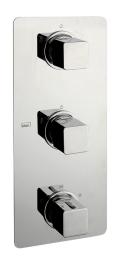

# Cover Part for 2 Function Concealed Thermo Valve WELLNESS\_CU01V200

# MODEL CU01V200

Cover Part for 2 Function Concealed Thermo Valve, for item ZA01V200

#### **CHARACTERISTICS**

Installation Concealed Required concealed parts ZA01V200