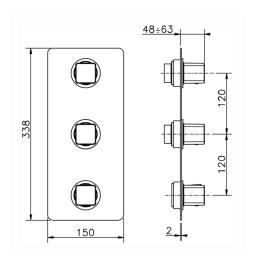

# 2 Function Concealed Thermostatic Valve CONCEALED\_ZA01V200

MODEL ZA01V200

2 Function Concealed Thermostatic Valve

#### **CHARACTERISTICS**

Concealed

Cartridge Spare Parts 23.51A.HF

**HF Thermostatic Valve** 