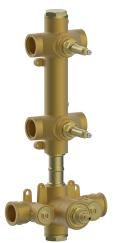

## 2 Function Concealed Thermostatic Valve CONCEALED\_ZA01V200

**MODEL** ZA01V200

2 Function Concealed Thermostatic Valve

#### **CHARACTERISTICS**

Concealed

Cartridge Spare Parts 23.51A.HF

**HF Thermostatic Valve** 