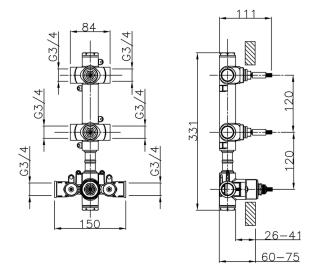

## 2 Function Concealed Thermostatic Valve CONCEALED\_ZA01V200

**MODEL** ZA01V200

2 Function Concealed Thermostatic Valve

#### **AVAILABLE FINISHINGS**

04 04 Without finishing

#### **CHARACTERISTICS**

Concealed

Cartridge Spare Parts 23.51A.HF

**HF Thermostatic Valve** 