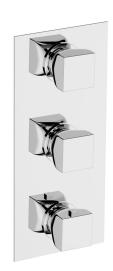

### Cover Part for 2 Function Concealed Thermo Valve HI-RISE\_RI01V200

### MODEL RI01V200

Cover Part for 2 Function Concealed Thermo Valve, for item ZA01V200

#### **CHARACTERISTICS**

Installation Concealed Required concealed parts ZA01V200