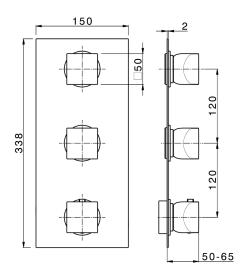

## 2 Function Concealed Thermostatic Valve CONCEALED\_ZA01V200

**MODEL** ZA01V200

2 Function Concealed Thermostatic Valve

#### **CHARACTERISTICS**

Concealed

Cartridge Spare Parts 23.51A.HF

**HF Thermostatic Valve** 