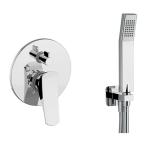

#### MODEL RA0KM020

Single Lever concealed shower set,2-Way rotating diverter,wall mounted adjustable handshower bracket,400 mm shower arm,300x300 mm square showerhead 8 mm thick,42x18 mm ABS Quad one spray handshower,1/2" wall elbow,150 cm SUPREME smooth flexible hose