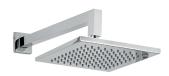

#### MODEL RA0KM020

Single Lever concealed shower set,2-Way rotating diverter,wall mounted adjustable handshower bracket,400 mm shower arm,300x300 mm square showerhead 8 mm thick,42x18 mm ABS Quad one spray handshower,1/2" wall elbow,150 cm SUPREME smooth flexible hose