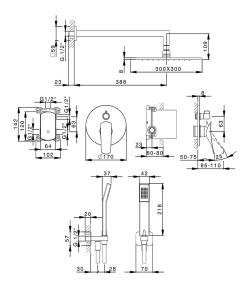

#### MODEL RA0KM020

Single Lever concealed shower set,2-Way rotating diverter,wall mounted adjustable handshower bracket,400 mm shower arm,300x300 mm square showerhead 8 mm thick,42x18 mm ABS Quad one spray handshower,1/2" wall elbow,150 cm SUPREME smooth flexible hose

#### **CHARACTERISTICS**

Cartridge Spare Parts ZZ95409000

35 mm Cartridge