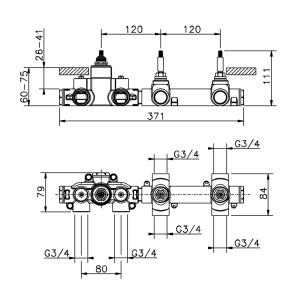

# 2 Function Concealed Thermostatic Valve CONCEALED\_ZA01R200

MODEL ZA01R200

2 Function Concealed Thermostatic Valve