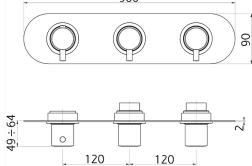

# Cover Part for 2 Function Concealed Thermo Valve WELLNESS\_LN01R200

| Installation             | Concealed |
|--------------------------|-----------|
| Required concealed parts | ZA01R200  |