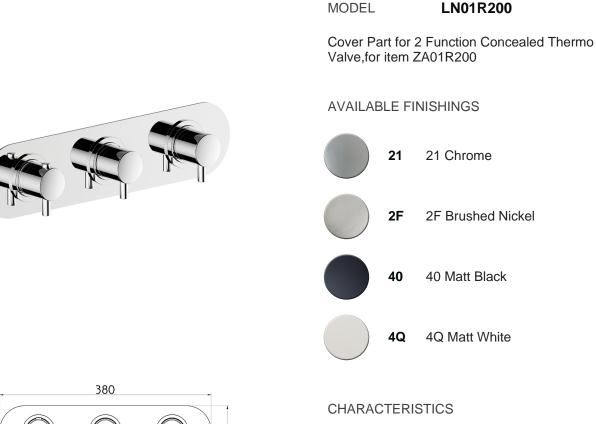

# Cover Part for 2 Function Concealed Thermo Valve WELLNESS\_LN01R200

| Installation             | Concealed |
|--------------------------|-----------|
| Required concealed parts | ZA01R200  |