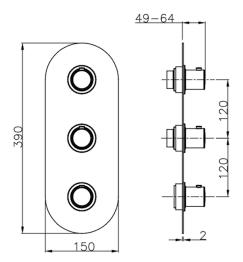

# 2 Function Concealed Thermostatic Valve CONCEALED\_ZA01V200

MODEL ZA01V200

2 Function Concealed Thermostatic Valve

## **CHARACTERISTICS**

Concealed

Cartridge Spare Parts 23.51A.HF

**HF Thermostatic Valve** 