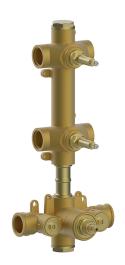

# 2 Function Concealed Thermostatic Valve CONCEALED\_ZA01V200

MODEL ZA01V200

2 Function Concealed Thermostatic Valve

## **CHARACTERISTICS**

Concealed

Cartridge Spare Parts 23.51A.HF

**HF Thermostatic Valve** 