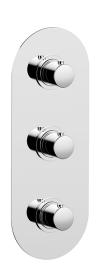

# **Cover Part for 2 Function Concealed Thermo Valve WELLNESS\_SM01V200**

MODEL SM01V200

Cover Part for 2 Function Concealed Thermo Valve, for item ZA01V200

## **CHARACTERISTICS**

Installation Concealed Required concealed parts ZA01V200