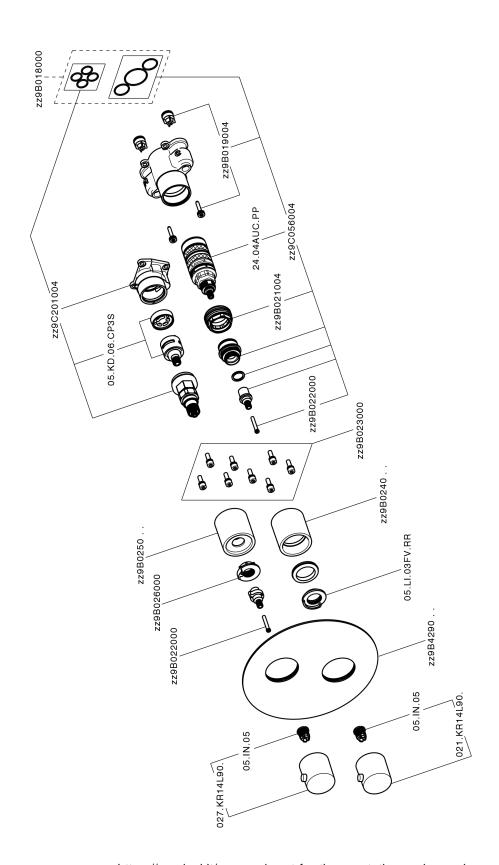

#### MODEL SMOBTO30

Exposed part for Thermostatic One Box Valve,wth 1-2-3 outlet deviastop,Minimum depth of installation: 67 mm,without concealed part,for items ZA00B030-ZA00B031

#### **CHARACTERISTICS**

Cartridge Spare Parts

24.04A.PP

8x20 Plus P Thermostatic Valve

Installation

Concealed

Required concealed parts ZA00B031

ZA00B030