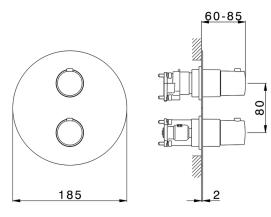

# **Exposed part for Thermostatic One Box Valve ONE BOX\_SM0BT030**

#### MODEL SMOBTO30

Exposed part for Thermostatic One Box Valve,wth 1-2-3 outlet deviastop,Minimum depth of installation: 67 mm,without concealed part,for items ZA00B030-ZA00B031

#### **CHARACTERISTICS**

Cartridge Spare Parts

24.04A.PP

8x20 Plus P Thermostatic Valve

Installation

Concealed

Required concealed parts ZA00B031

ZA00B030

# **Exposed part for Thermostatic One Box Valve ONE BOX\_SM0BT030**

SM0BT030

https://en.cisal.it/exposed-part-for-thermostatic-one-box-valve-one-boxsm0bt030