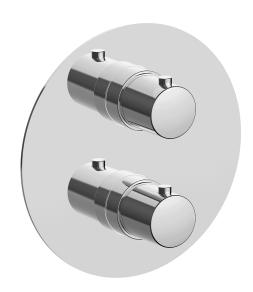

# **Exposed part for Thermostatic One Box Valve ONE BOX\_SM0BT030**

#### MODEL SMOBTO30

Exposed part for Thermostatic One Box Valve,wth 1-2-3 outlet deviastop,Minimum depth of installation: 67 mm,without concealed part,for items ZA00B030-ZA00B031

# **Exposed part for Thermostatic One Box Valve ONE BOX\_SM0BT030**

SM0BT030

https://en.cisal.it/exposed-part-for-thermostatic-one-box-valve-one-boxsm0bt030