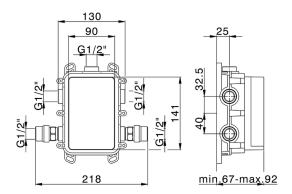

#### MODEL SMOBTO30

Exposed part for Thermostatic One Box Valve,wth 1-2-3 outlet deviastop,Minimum depth of installation: 67 mm,without concealed part,for items ZA00B030-ZA00B031

#### **CHARACTERISTICS**

Cartridge Spare Parts

24.04A.PP

8x20 Plus P Thermostatic Valve

Installation

Concealed

Required concealed parts ZA00B031

ZA00B030