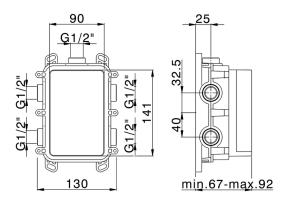

#### MODEL SMOBTO30

Exposed part for Thermostatic One Box Valve,wth 1-2-3 outlet deviastop,Minimum depth of installation: 67 mm,without concealed part,for items ZA00B030-ZA00B031

# One Box Universal Concealed Part ONE BOX\_ZA00B031

MODEL ZA00B031

One Box Universal Concealed Part, for 1,2 or 3 outlet thermostatic or single lever, without trim kit, with noise reducers, with sealing gasket

# One Box Universal Concealed Part ONE BOX\_ZA00B030

MODEL ZA00B030

One Box Universal Concealed Part, for 1,2 or 3 outlet thermostatic or single lever, without trim kit, without noise reducers, with sealing gasket