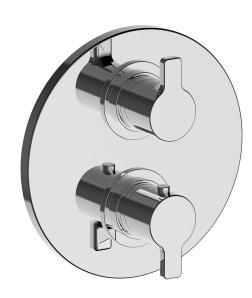

# **Exposed part for Thermostatic One Box Valve ONE BOX\_C20BT030**

**MODEL** C20BT030

Exposed part for Thermostatic One Box Valve, wth 1-2-3 outlet deviastop, Minimum depth of installation: 67 mm, without concealed part, for items ZA00B030-ZA00B031

## **Exposed part for Thermostatic One Box Valve ONE BOX\_C20BT030**

C20BT030

https://en.cisal.it/exposed-part-for-thermostatic-one-box-valve-one-box-c20bt030