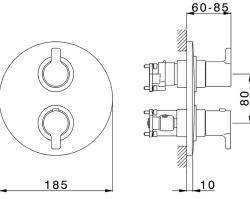

# **Exposed part for Thermostatic One Box Valve ONE BOX\_C20BT030**

**MODEL** C20BT030

Exposed part for Thermostatic One Box Valve, wth 1-2-3 outlet deviastop, Minimum depth of installation: 67 mm, without concealed part, for items ZA00B030-ZA00B031

#### **CHARACTERISTICS**

Cartridge Spare Parts 24.04A.PP

8x20 Plus P Thermostatic Valve

Installation Concealed

Required concealed parts ZA00B031 ZA00B030