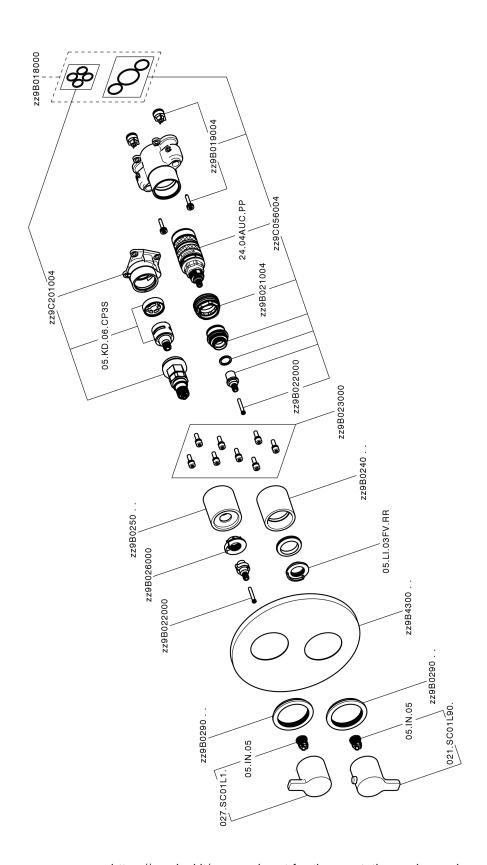

#### **CHARACTERISTICS**

Cartridge Spare Parts 24.04A.PP

8x20 Plus P Thermostatic Valve

Installation Concealed

Required concealed parts ZA00B031 ZA00B030

#### **DeviaStop**

The Cisal Devia Stop technology allows to adjust the water flow and to direct it to the selected output point (overhead soaker, hand shower, etc).