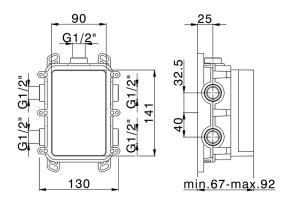

# **Exposed part for Thermostatic One Box Valve ONE BOX\_C20BT030**

**MODEL** C20BT030

Exposed part for Thermostatic One Box Valve, wth 1-2-3 outlet deviastop, Minimum depth of installation: 67 mm, without concealed part, for items ZA00B030-ZA00B031

## One Box Universal Concealed Part ONE BOX\_ZA00B031

MODEL ZA00B031

One Box Universal Concealed Part, for 1,2 or 3 outlet thermostatic or single lever, without trim kit, with noise reducers, with sealing gasket

## One Box Universal Concealed Part ONE BOX\_ZA00B030

MODEL ZA00B030

One Box Universal Concealed Part, for 1,2 or 3 outlet thermostatic or single lever, without trim kit, without noise reducers, with sealing gasket