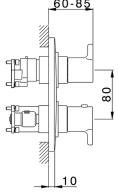

# **Exposed part for Thermostatic One Box Valve ONE BOX\_C20BT030**

**MODEL** C20BT030

Exposed part for Thermostatic One Box Valve, wth 1-2-3 outlet deviastop, Minimum depth of installation: 67 mm, without concealed part, for items ZA00B030-ZA00B031

#### **CHARACTERISTICS**

Cartridge Spare Parts 24.04A.PP

8x20 Plus P Thermostatic Valve

Installation Concealed

Required concealed parts ZA00B031 ZA00B030