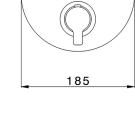

## One Box Universal Concealed Part ONE BOX\_ZA00B030

MODEL ZA00B030

One Box Universal Concealed Part, for 1,2 or 3 outlet thermostatic or single lever, without trim kit, without noise reducers, with sealing gasket

## **AVAILABLE FINISHINGS**

**04** 04 Without finishing