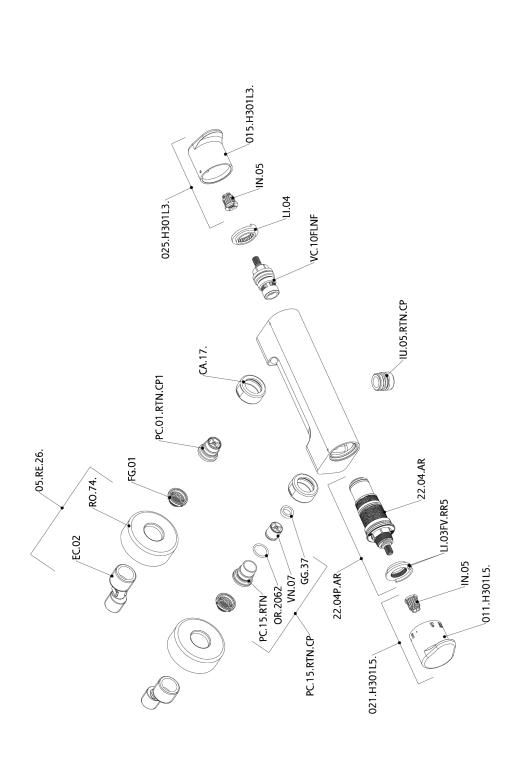

# Thermostatic shower mixer ALMA\_A3T01010

MODEL **A3T01010** 

Thermostatic shower mixer, without shower set, 1/2" M flexible connection

## **CHARACTERISTICS**

Cartridge Spare Parts

22.04A.AR - ZZ97279004

Argo 2 (long filter) Thermostatic Valve

# Thermostatic shower mixer ALMA\_A3T01010

A3T01010

https://en.cisal.it/thermostatic-shower-mixer-almaa3t01010

2024-09-19