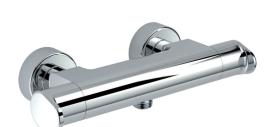

# Thermostatic shower mixer ALMA\_A3T01010

MODEL **A3T01010** 

Thermostatic shower mixer, without shower set, 1/2" M flexible connection

## **CHARACTERISTICS**

Cartridge Spare Parts

22.04A.AR - ZZ97279004

Argo 2 (long filter) Thermostatic Valve