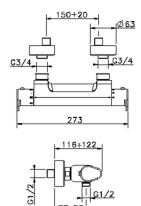

# Thermostatic shower mixer ALMA\_A3T01010

MODEL **A3T01010** 

Thermostatic shower mixer, without shower set, 1/2" M flexible connection

## **CHARACTERISTICS**

Cartridge Spare Parts

22.04A.AR - ZZ97279004

Argo 2 (long filter) Thermostatic Valve